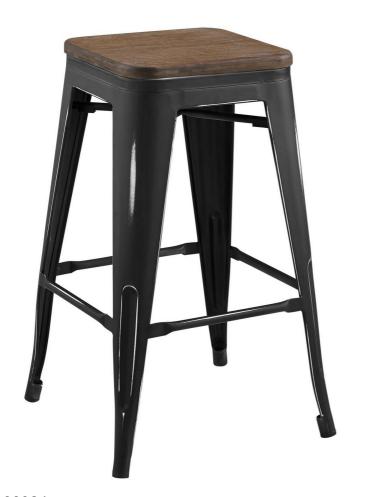

SKU: 988924

Kimball Counter Stool In Black

Regular Price: \$230.00 Special Price: \$129.00

|         | Height | Width | Depth |
|---------|--------|-------|-------|
| Overall | 26.00  | 16.50 | 16.50 |

Usher in eclectic décor with the Kimball bamboo and metal counter stool. Complete with vintage powder coated steel finish, Kimball exhibits the charm of the classic bistro while upgrading your breakfast nook or kitchen island area with a striking industrial modern piece that breathes exceptionalism. Mix-and-match with a stool that transforms eating spaces and enlivens bar time. Set Includes: One - Kimball Counter Stool