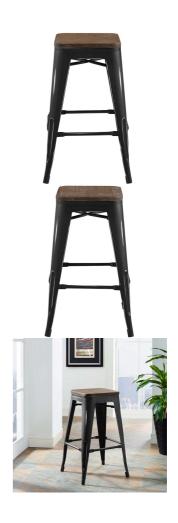

SKU: 988924

Kimball Counter Stool In Black

Regular Price: \$230.00 Special Price: \$129.00

|         | Height | Width | Depth |
|---------|--------|-------|-------|
| Overall | 26.00  | 16.50 | 16.50 |

Usher in eclectic décor with the Kimball bamboo and metal counter stool. Complete with vintage powder coated steel finish, Kimball exhibits the charm of the classic bistro while upgrading your breakfast nook or kitchen island area with a striking industrial modern piece that breathes exceptionalism. Mix-and-match with a stool that transforms eating spaces and enlivens bar time. Set Includes: One - Kimball Counter Stool