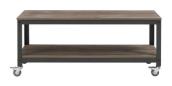

## memoky

SKU: 988992 Forecast Tiered Serving Or Tv Stand In Gray Walnut Regular Price: \$484.00 Special Price: \$259.00

|         | Height | Width | Depth |
|---------|--------|-------|-------|
| Overall | 19.50  | 47.00 | 17.50 |

Combine timeless country charm with a modern industrial touch. Made with a gray powder coated steel frame for support, the Forecast Tiered Serving or TV Stand is topped with walnut grained veneer and rests on four 360 degree swivel casters with brake locking for added versatility. Perfect as a TV stand, Forecast also timelessly performs as an indoor plant, display or serving stand for the kitchen, entryway, dining or living room. Set Includes: One - Forecast Tiered Serving or TV Stand