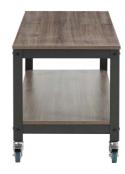

## memoky

SKU: 988992 Forecast Tiered Serving Or Tv Stand In Gray Walnut Regular Price: \$484.00 Special Price: \$259.00

|         | Height | Width | Depth |
|---------|--------|-------|-------|
| Overall | 19.50  | 47.00 | 17.50 |

Combine timeless country charm with a modern industrial touch. Made with a gray powder coated steel frame for support, the Forecast Tiered Serving or TV Stand is topped with walnut grained veneer and rests on four 360 degree swivel casters with brake locking for added versatility. Perfect as a TV stand, Forecast also timelessly performs as an indoor plant, display or serving stand for the kitchen, entryway, dining or living room. Set Includes: One - Forecast Tiered Serving or TV Stand