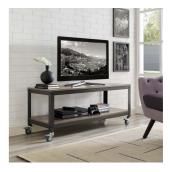

## memoky

SKU: 988992 Forecast Tiered Serving Or Tv Stand In Gray Walnut Regular Price: \$484.00 Special Price: \$259.00

|         | Height | Width | Depth |
|---------|--------|-------|-------|
| Overall | 19.50  | 47.00 | 17.50 |

Combine timeless country charm with a modern industrial touch. Made with a gray powder coated steel frame for support, the Forecast Tiered Serving or TV Stand is topped with walnut grained veneer and rests on four 360 degree swivel casters with brake locking for added versatility. Perfect as a TV stand, Forecast also timelessly performs as an indoor plant, display or serving stand for the kitchen, entryway, dining or living room. Set Includes: One - Forecast Tiered Serving or TV Stand