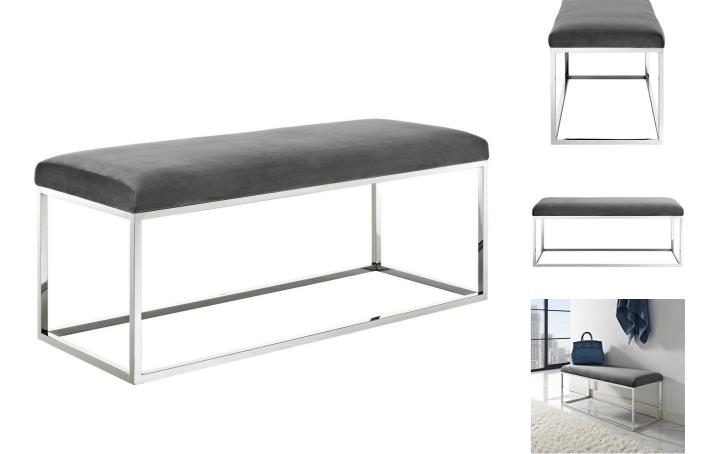

SKU: 988999

Russell Performance Velvet Bench In Gray

Regular Price: \$760.00 Special Price: \$399.00

|         | Height | Width | Depth |
|---------|--------|-------|-------|
| Overall | 17.50  | 43.50 | 17.50 |

Refresh your space with Russell Performance Velvet Bench. Boasting clean lines and a sleek modern look, Russell comes expertly topped with soft and luxurious performance velvet upholstery. A conversation piece that makes a stunning decor statement, Russell is supported by a polished gold stainless steel base, and non-marking footpads that help protect your flooring. The perfect addition to your bedroom, living space or entryway, Russell is a richly designed bench that combines comfort and style with a supportive seat cushion and weight capacity up to 331 lbs. No assembly required. Set Includes: One - Russell White Bench