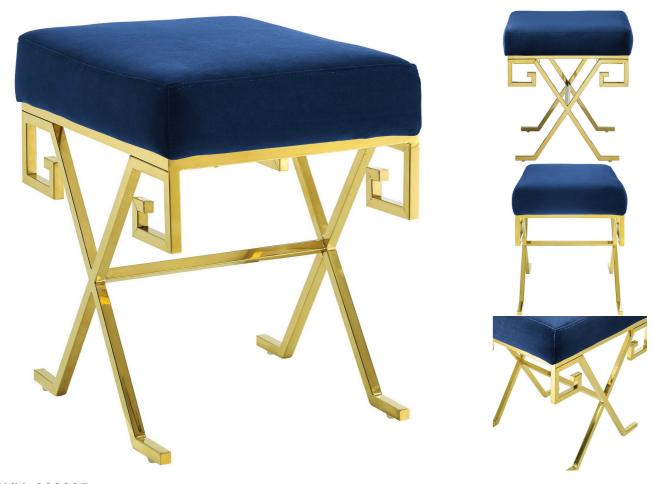

SKU: 989005

Ballard Performance Velvet Bench In Gold Navy

Regular Price: \$563.00
Special Price: \$299.00

Height Width Depth

Overall 18.50 16.50 14.50

Embrace modern whimsy with Ballard Performance Velvet Accent Bench. Brimming with energy and a sleek modern look, Ballard features a polished gold stainless steel base with a Greek Key design and a dense foam padded performance velvet upholstered top. A striking statement piece in the living room, bedroom or lounge area, Ballard can support up to 331 pounds and comes with foot pads to help protect your flooring. Set Includes: One - Ballard Velvet Bench