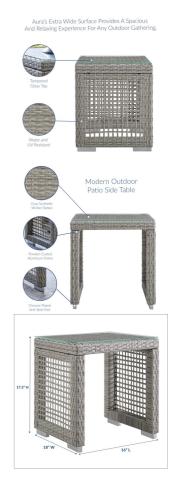

SKU: 989065

| larman Outdoor Patio Wicker Rattan Side Table |         | Height | Width | Depth |
|-----------------------------------------------|---------|--------|-------|-------|
| Regular Price: \$226.00                       | Overall | 17.50  | 16.00 | 18.00 |

Special Price: \$119.00

Weave conversational threads into a rollicking good time with Harman Outdoor Patio Side End Table. Harman is a patio side end table that comes with a synthetic gray-on-gray tone wicker rattan weave and a powder-coated aluminum frame that delivers a softly versatile outdoor collection that shifts to meet the needs of the moment. Complete with non-marking foot caps and a tempered glass top, Harman Outdoor Side Table will make your outdoor spot the focal point of good memories and festive gatherings while enhancing your patio, backyard or poolside arena. Set Includes: One - Harman Side Table