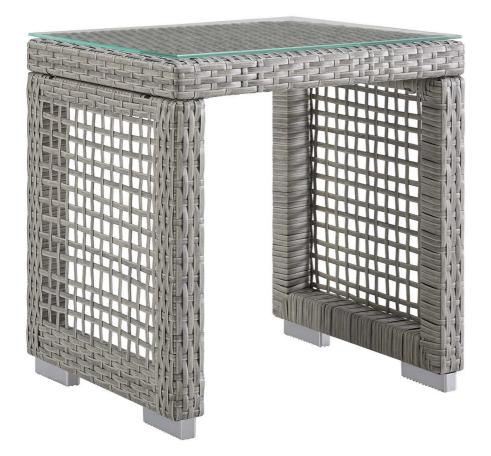

Special Price: \$119.00

Weave conversational threads into a rollicking good time with Harman Outdoor Patio Side End Table. Harman is a patio side end table that comes with a synthetic gray-on-gray tone wicker rattan weave and a powder-coated aluminum frame that delivers a softly versatile outdoor collection that shifts to meet the needs of the moment. Complete with non-marking foot caps and a tempered glass top, Harman Outdoor Side Table will make your outdoor spot the focal point of good memories and festive gatherings while enhancing your patio, backyard or poolside arena. Set Includes: One - Harman Side Table