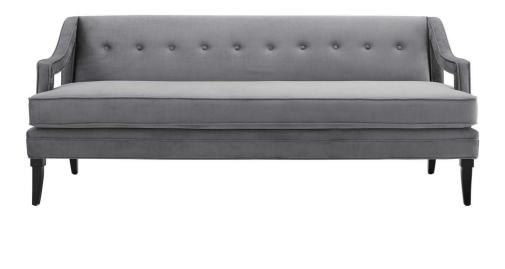

## SKU: 989216Bertram Button Tufted Performance Velvet Sofa<br/>In GrayHeightWidthRegular Price: \$2,405.00Overall31.0076.00Special Price: \$1,299.00Special Price: \$1,299.00Special Price: \$1,299.00Special Price: \$1,299.00

Elevate your home with the streamlined, chic cutout profile of the Bertram Performance Velvet Sofa. Upholstered in soft, stain-resistant performance velvet, Bertram comes with a plush 6" thick, three-seater cushion, machine washable cover, and solid birch wood saber legs with non-marking foot caps. Adorned with sloping armrests, a tailored profile, and classic button tufting, this upholstered living room sofa makes a striking statement in a variety of modern and mid-century themed decors. Sofa Weight Capacity: 1323 lbs. Set Includes: One - Bertram Button Tufted Sofa