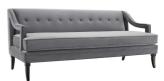

## SKU: 989216Bertram Button Tufted Performance Velvet Sofa<br/>In GrayHeightWidthRegular Price: \$2,405.00Overall31.0076.00Special Price: \$1,299.00Special Price: \$1,299.00Special Price: \$1,299.00Special Price: \$1,299.00

Elevate your home with the streamlined, chic cutout profile of the Bertram Performance Velvet Sofa. Upholstered in soft, stain-resistant performance velvet, Bertram comes with a plush 6" thick, three-seater cushion, machine washable cover, and solid birch wood saber legs with non-marking foot caps. Adorned with sloping armrests, a tailored profile, and classic button tufting, this upholstered living room sofa makes a striking statement in a variety of modern and mid-century themed decors. Sofa Weight Capacity: 1323 lbs. Set Includes: One - Bertram Button Tufted Sofa