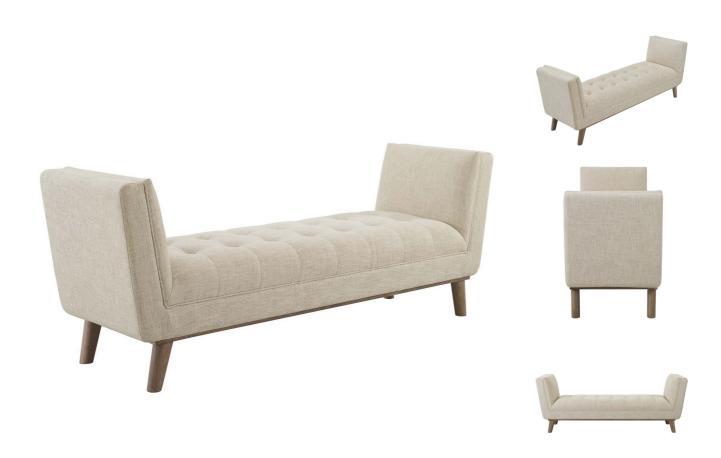

## memoky

SKU: 989222Irmen Tufted Button Upholstered Fabric Accent<br/>Bench In Beige<br/>Regular Price: \$1,100.00HeightWidthDepthOverall16.5019.5072.00Special Price: \$579.0016.5019.5072.00

Sail away with the Irmen accent bench. Subtle piping blends with biscuit tufting adorn Irmen's generously sized seat with artistry and grace. Irmen features dense foam padding covered by soft polyester fabric upholstery for premium seating comfort. Organically flared arms rise from this mid-century accent bench to enhance the decor of your living room, lounge area, bedroom, entryway, or home office. Irmen's sturdy rubberwood frame can support up to 800 lbs and rests securely on four splayed wooden legs. Set Includes: One - Irmen Tufted Button Accent Bench