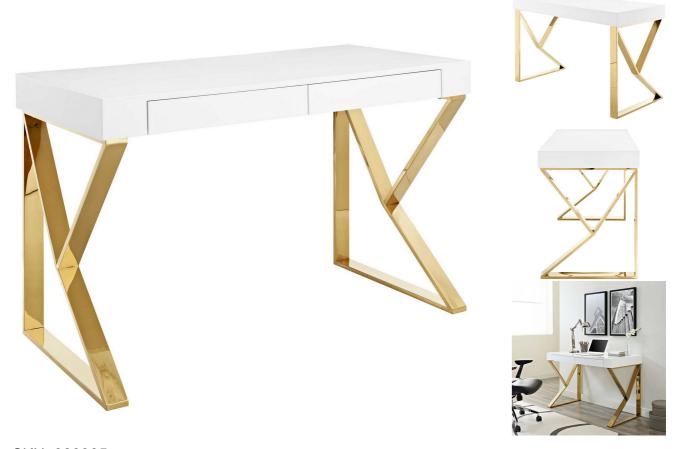

SKU: 989305

Flush Desk In White Gold

Regular Price: \$1,259.00

Special Price: \$669.00

|         | Height | Width | Depth |
|---------|--------|-------|-------|
| Overall | 30.00  | 47.00 | 24.00 |

Converge diverse elements with the Flush Desk. Designed to portray progress and ski slope riding momentum, Flush features a boxy high gloss veneer top, sleek polished steel base, and non-marking foot pads. Complete with dual drawers with full glide extension, store your writing or drawing implements, notebooks, journal, and other creative elements as you soar along with a piece perfect for modern and contemporary workspaces. Set Includes: One - Flush Desk