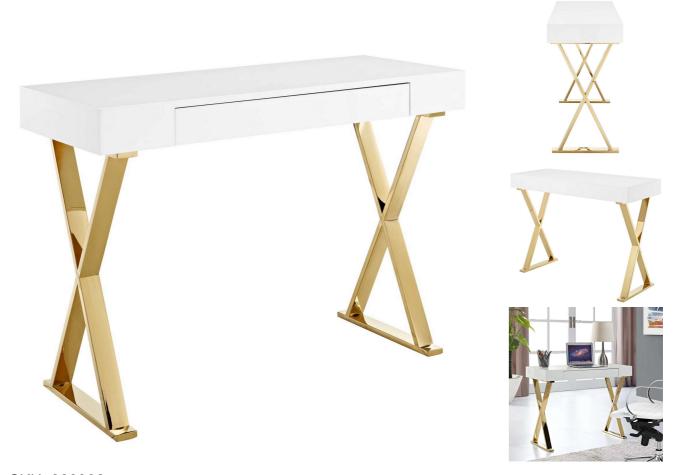

SKU: 989306

Sailer Console Table In White Gold

Regular Price: \$918.00 Special Price: \$489.00

|         | Height | Width | Depth |
|---------|--------|-------|-------|
| Overall | 29.00  | 40.00 | 16.00 |

Create a space of distinction with the Sailer Gold Stainless Steel X Frame Console Accent Table. Designed to impart a message of steady resolve, Sailer Entryway Console Table features a boxy high gloss veneer top with a smoothly gliding full drawer extension with metal drawer glides. This hallway console comes with a sleek polished gold stainless steel x-frame base and non-marking foot pads to protect flooring integrity. Sailer Console Table functions as a desk, greeting area accent piece, and console for hallways, entryways, offices, living room, lounge room and other decor areas. Perfect as a display table for pictures, lamps, and unique accent pieces, Sailer Foyer Console Table is an eye-catching retro modern addition that will enhance your contemporary home, apartment or office. Set Includes: One - Sailer Console Table