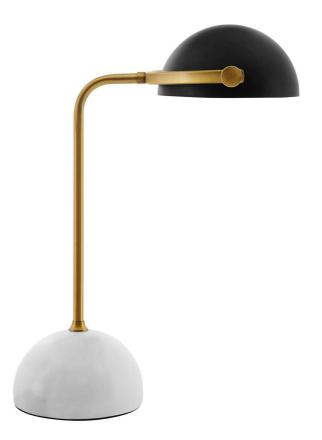

SKU: 989418

Genevieve Bronze And White Marble Table

Lamp

Regular Price: \$435.00 Special Price: \$229.00

|         | Height | Width | Depth |
|---------|--------|-------|-------|
| Overall | 19.00  | 10.00 | 14.50 |

Genevieve is a chic, mid-century inspired table lamp perfect for your home office desk or living room accent table. The round white marble base offers a striking contrast to the up-down adjustable black metal shade, while the bronze finish on the stem completes the trio of sophisticated colors that make this modern table lamp a natural decor addition. Genevieve takes one E26 60W bulb (not included). Set Includes: One - Genevieve Table Lamp