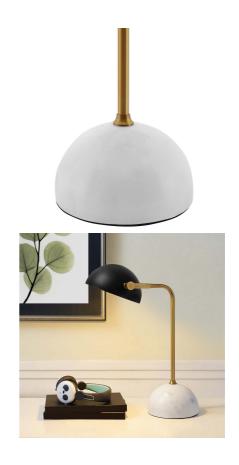

SKU: 989418

Genevieve Bronze And White Marble Table

Lamp

Regular Price: \$435.00 Special Price: \$229.00

|         | Height | Width | Depth |
|---------|--------|-------|-------|
| Overall | 19.00  | 10.00 | 14.50 |

Genevieve is a chic, mid-century inspired table lamp perfect for your home office desk or living room accent table. The round white marble base offers a striking contrast to the up-down adjustable black metal shade, while the bronze finish on the stem completes the trio of sophisticated colors that make this modern table lamp a natural decor addition. Genevieve takes one E26 60W bulb (not included). Set Includes: One - Genevieve Table Lamp