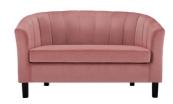

A fresh outlook on a familiar classic, Sullivan Performance Velvet Loveseat brings intrinsic luxury to your living space. This barrel back loveseat comes upholstered in stain-resistant performance velvet polyester, and boasts chic channel tufting, updating the Chesterfield-inspired profile with retro modern design elements. The densely padded removable seat and backrest grant approachable comfort that beckons guests to sit and stay a while. Maximum Weight Capacity: 331 lbs. Set Includes: One - Sullivan Channel Tufted Loveseat