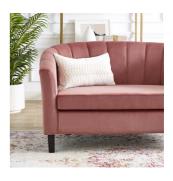

A fresh outlook on a familiar classic, Sullivan Performance Velvet Loveseat brings intrinsic luxury to your living space. This barrel back loveseat comes upholstered in stain-resistant performance velvet polyester, and boasts chic channel tufting, updating the Chesterfield-inspired profile with retro modern design elements. The densely padded removable seat and backrest grant approachable comfort that beckons guests to sit and stay a while. Maximum Weight Capacity: 331 lbs. Set Includes: One - Sullivan Channel Tufted Loveseat