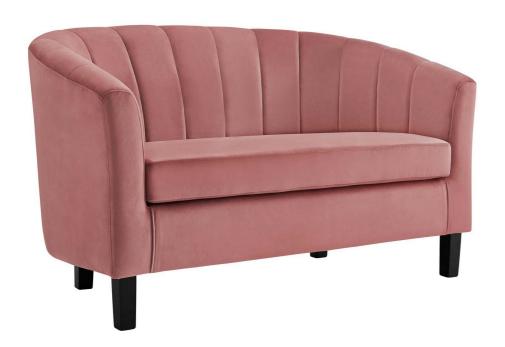

SKU: 989456

Sullivan Channel Tufted Performance Velvet

Loveseat In Dusty Rose

Regular Price: \$935.00

Special Price: \$499.00

|         | Height | Width | Depth |
|---------|--------|-------|-------|
| Overall | 30.00  | 28.00 | 50.00 |

A fresh outlook on a familiar classic, Sullivan Performance Velvet Loveseat brings intrinsic luxury to your living space. This barrel back loveseat comes upholstered in stain-resistant performance velvet polyester, and boasts chic channel tufting, updating the Chesterfield-inspired profile with retro modern design elements. The densely padded removable seat and backrest grant approachable comfort that beckons guests to sit and stay a while. Maximum Weight Capacity: 331 lbs. Set Includes: One - Sullivan Channel Tufted Loveseat