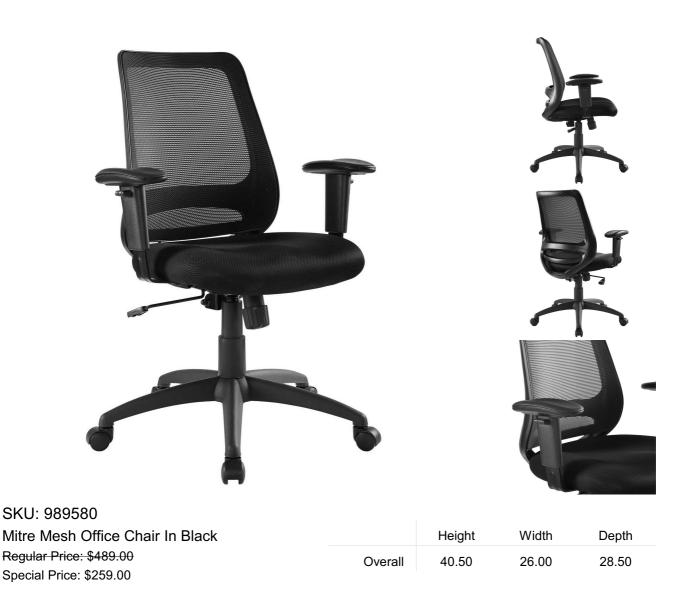

## memoky

Mark a turning point in productivity with this upright and ergonomic mesh office chair. Let Mitre's breathable mesh back, and plush padded seat serves as a simple extension to your everyday work ventures. Two height adjustable armrests assist with upright seat posture, while tilt tension and lock functions grant personized support. Complete with full 360-degree swivel, and a powerful gas lift cylinder with one-touch height adjustment, Mitre comes fitted with five hooded dual-caster wheels allowing for effortless movement over carpeted floors. Efficiently perform tasks with this adjustable swivel office chair. Set Includes: One - Mitre Office Chair