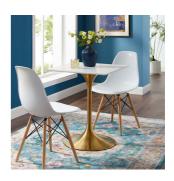

Reflecting a seamless organic shape and timeless form, the Willow dining table has become a symbol of modernism for over the past 60 years. Before its release, homes were filled with clunky remnants of an industrial age long gone by. But in order to advance into the new world, homes first had to transition from the traditional table, into a piece that connoted progress. The base and dimensions are true to the original specifications, while the table's square white top and metal tapered base are carefully lacquered with a chip-resistant finish. Set Includes: One - Willow 24" Square Dining Table