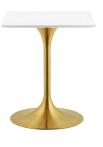

Depth

Width

SKU: 989595

Willow 24" Square Wood Top Dining Table In

Gold White

Regular Price: \$1,136.00 Overall 28.50 23.50

Height

Special Price: \$599.00

Reflecting a seamless organic shape and timeless form, the Willow dining table has become a symbol of modernism for over the past 60 years. Before its release, homes were filled with clunky remnants of an industrial age long gone by. But in order to advance into the new world, homes first had to transition from the traditional table, into a piece that connoted progress. The base and dimensions are true to the original specifications, while the table's square white top and metal tapered base are carefully lacquered with a chip-resistant finish. Set Includes: One - Willow 24" Square Dining Table