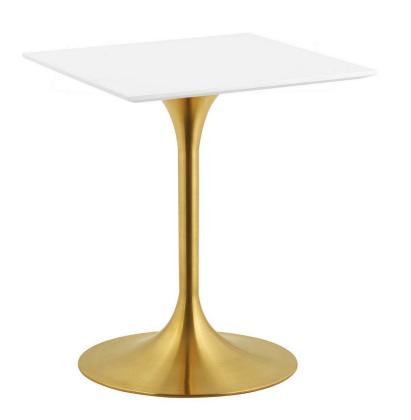

Depth

Width

SKU: 989595

Willow 24" Square Wood Top Dining Table In

Gold White

Regular Price: \$1,136.00 Overall 28.50 23.50

Height

Special Price: \$599.00

Reflecting a seamless organic shape and timeless form, the Willow dining table has become a symbol of modernism for over the past 60 years. Before its release, homes were filled with clunky remnants of an industrial age long gone by. But in order to advance into the new world, homes first had to transition from the traditional table, into a piece that connoted progress. The base and dimensions are true to the original specifications, while the table's square white top and metal tapered base are carefully lacquered with a chip-resistant finish. Set Includes: One - Willow 24" Square Dining Table