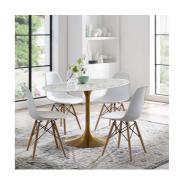

SKU: 989620

Willow 54" Oval Artificial Marble Dining Table In Gold White

Regular Price: \$2,227.00

Overall

Depth

Overall

29.50

54.00

31.50

Special Price: \$1,199.00

Reflecting a seamless organic shape and timeless form, the Willow dining table has become a symbol of modernism for over the past 60 years. Before its release, homes were filled with clunky remnants of an industrial age long gone by. But in order to advance into the new world, homes first had to transition from the traditional square table, into a piece that connoted progress. The base and dimensions are true to the original specifications, while the table's oval-shaped artificial marble top, and tapered metal base, are carefully lacquered with a scratch and chip resistant finish. Set Includes: One - Willow 54" Oval Dining Table