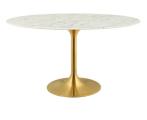

SKU: 989620

Willow 54" Oval Artificial Marble Dining Table In Gold White

Regular Price: \$2,227.00

Overall

Depth

Overall

29.50

54.00

31.50

Special Price: \$1,199.00

Reflecting a seamless organic shape and timeless form, the Willow dining table has become a symbol of modernism for over the past 60 years. Before its release, homes were filled with clunky remnants of an industrial age long gone by. But in order to advance into the new world, homes first had to transition from the traditional square table, into a piece that connoted progress. The base and dimensions are true to the original specifications, while the table's oval-shaped artificial marble top, and tapered metal base, are carefully lacquered with a scratch and chip resistant finish. Set Includes: One - Willow 54" Oval Dining Table