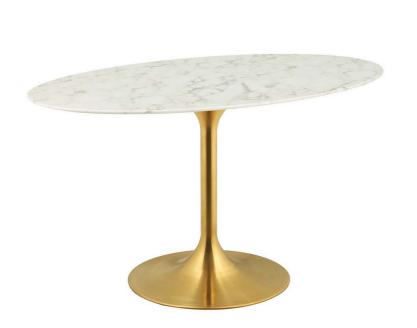

SKU: 989620

Willow 54" Oval Artificial Marble Dining Table In Gold White

Regular Price: \$2,227.00

Overall

Depth

Overall

29.50

54.00

31.50

Special Price: \$1,199.00

Reflecting a seamless organic shape and timeless form, the Willow dining table has become a symbol of modernism for over the past 60 years. Before its release, homes were filled with clunky remnants of an industrial age long gone by. But in order to advance into the new world, homes first had to transition from the traditional square table, into a piece that connoted progress. The base and dimensions are true to the original specifications, while the table's oval-shaped artificial marble top, and tapered metal base, are carefully lacquered with a scratch and chip resistant finish. Set Includes: One - Willow 54" Oval Dining Table