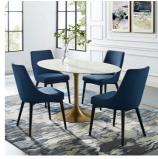

## memoky

Depth

35.50

Width

60.00

SKU: 989621 Willow 60" Oval Artificial Marble Dining Table In Gold White Regular Price: \$2,390.00 Special Price: \$1,299.00

Special Price: \$1,299.00 Reflecting a seamless organic shape and timeless form, the Willow dining table has become a symbol of modernism for over the past 60 years. Before its release, homes were filled with clunky remnants of an industrial age long gone by. But in order to advance into the new world, homes first had to transition from the traditional

Overall

Height

29.50

age long gone by. But in order to advance into the new world, homes first had to transition from the traditional square table, into a piece that connoted progress. The base and dimensions are true to the original specifications, while the table's oval-shaped artificial marble top, and tapered metal base, are carefully lacquered with a scratch and chip resistant finish. Set Includes: One - Willow 60" Oval Dining Table