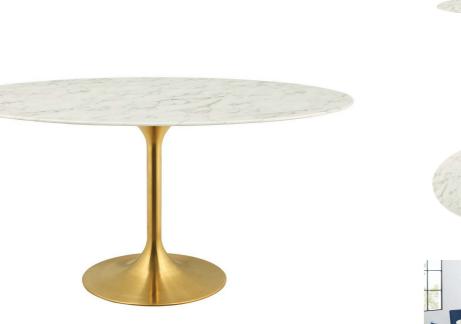

## memoky

Depth

35.50

Width

60.00

SKU: 989621 Willow 60" Oval Artificial Marble Dining Table In Gold White Regular Price: \$2,390.00 Special Price: \$1,299.00

Special Price: \$1,299.00 Reflecting a seamless organic shape and timeless form, the Willow dining table has become a symbol of modernism for over the past 60 years. Before its release, homes were filled with clunky remnants of an industrial age long gone by. But in order to advance into the new world, homes first had to transition from the traditional

Overall

Height

29.50

age long gone by. But in order to advance into the new world, homes first had to transition from the traditional square table, into a piece that connoted progress. The base and dimensions are true to the original specifications, while the table's oval-shaped artificial marble top, and tapered metal base, are carefully lacquered with a scratch and chip resistant finish. Set Includes: One - Willow 60" Oval Dining Table