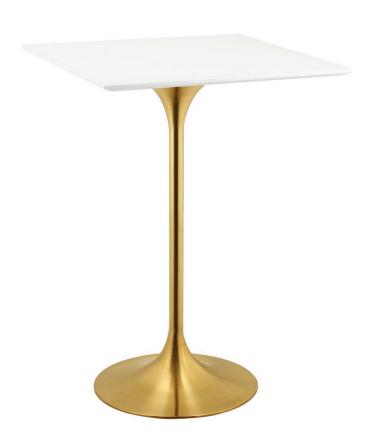

SKU: 989648

Willow 28" Square Wood Top Bar Table In Gold
White

Regular Price: \$1,400.00

Overall

Height
Width
Depth

27.50

Special Price: \$739.00

Reflecting a seamless organic shape and timeless form, the Willow bar table has become a symbol of modernism for over the past 60 years. Before its release, homes were filled with clunky remnants of an industrial age long gone by. But in order to advance into the new world, homes first had to transition from the traditional table, into a piece that connoted progress. The base and dimensions are true to the original specifications, while the table's square white top and metal tapered base are carefully lacquered with a scratch and chip-resistant finish. Set Includes: One - Willow 28" Square Bar Table