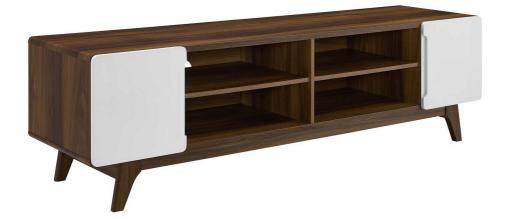

Depth

Width

SKU: 989697

Challenge 70" Media Console Tv Stand In

Walnut White

Regular Price: \$859.00 Overall 20.00 18.00 70.00

Height

Special Price: \$459.00

Activate the charismatic style of mid-century modern with the Challenge 70" Media Console TV Stand. This trendsetting entertainment center features four media storage cubbies with height-adjustable media storage shelves, two cable management holes for all your entertainment needs, durable fiberboard construction, non-marking foam foot pads, and two hinged side doors for extra concealed storage space. Available in either walnut grain laminate with hinged white side doors or natural grain laminate with gray side doors, Challenge has a look perfect for your contemporary living room decor. This modern TV stand and media console that accommodates flat screen TVs up to 76 inches. Set Includes: - Challenge 70" Media Console TV Stand