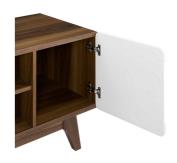

Activate the charismatic style of mid-century modern with the Challenge 70" Media Console TV Stand. This trendsetting entertainment center features four media storage cubbies with height-adjustable media storage shelves, two cable management holes for all your entertainment needs, durable fiberboard construction, non-marking foam foot pads, and two hinged side doors for extra concealed storage space. Available in either walnut grain laminate with hinged white side doors or natural grain laminate with gray side doors, Challenge has a look perfect for your contemporary living room decor. This modern TV stand and media console that accommodates flat screen TVs up to 76 inches. Set Includes: - Challenge 70" Media Console TV Stand