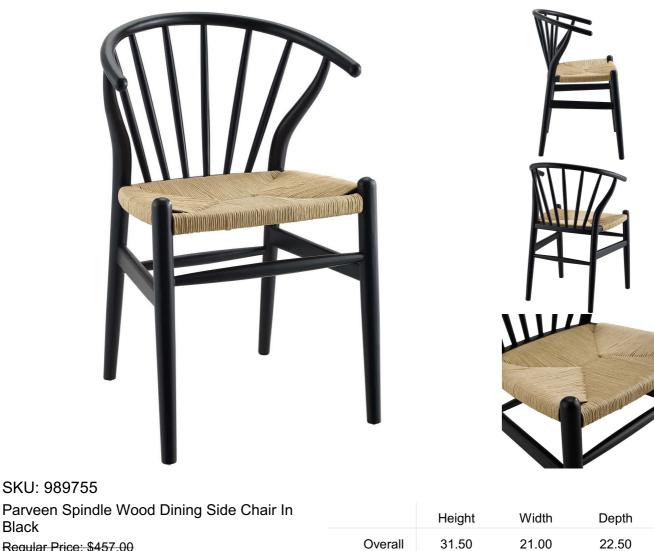

## memoky

Regular Price: \$457.00 Special Price: \$239.00

Black

Bring Scandinavian style to your dining space with the Parveen Dining Side Chair. Featuring a sweeping curved back, tapered wood legs, and classic spindles, the modern farmhouse design of this dining chair gets a contemporary update with delicate craftsmanship and stylish detail. The seat is made of paper rope, a new twine that is soft, anti-static and durable, while providing beautiful contrast and a soft texture. Complete with a solid wood frame and support rods make this piece a lasting choice for the dining room, kitchen table, or living area. Complement a variety of décor settings from mid-century to contemporary modern with this wood dining chair. Weight Capacity: 286 lbs. Set Includes: One - Parveen Spindle Dining Side Chair