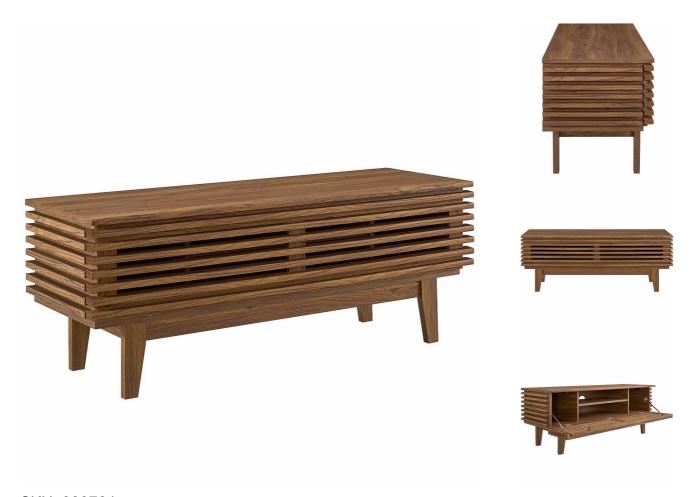

SKU: 989764

Ruhland 46" Tv Stand In Walnut

Regular Price: \$794.00 Special Price: \$419.00

|         | Height | Width | Depth |
|---------|--------|-------|-------|
| Overall | 17.50  | 46.00 | 15.50 |

Tap into mid-century aesthetics with the Ruhland 50" TV Stand. This installment of the Ruhland collection features a durable particleboard frame with smooth walnut grain laminate, four tapered wood legs, an adjustable shelf, center cable management, side vertical storage areas, and a bottom-hinged door for easy access to shelf storage. This versatile mid-century modern living room table features a solid construction with a pleasing look and practical functionality. Perfect for media storage, Transmit accommodates flat-screen TVs up to 50" wide. Set Includes: One - Ruhland 46" TV Stand