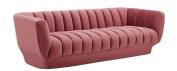

SKU: 989771

Tribute Vertical Channel Tufted Performance

Velvet Sofa In Dusty Rose

Regular Price: \$2,702.00 Special Price: \$1,499.00

|         | Height | Width | Depth |
|---------|--------|-------|-------|
| Overall | 26.50  | 35.50 | 88.50 |

Energize your living room decor with Tribute. Sit deeply in tactile luxury with vertical channel tufting that creates visual depth and a magnificent waterfall effect that spans the length of this vintage glamour sofa. Tribute features plush dense foam padding with soft, stain-resistant performance velvet upholstery for a luxurious seating experience that delivers premium comfort. Tribute can support up to 900 lbs and rests securely on a rimmed base covered in matching velvet. Introduce this cozy, extra wide retro-modern centerpiece to your living room or lounge area. Set Includes: One - Tribute Vertical Channel Tufted Sofa