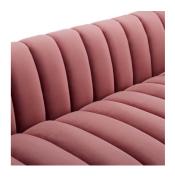

Energize your living room decor with Tribute. Sit deeply in tactile luxury with vertical channel tufting that creates visual depth and a magnificent waterfall effect that spans the length of this vintage glamour sofa. Tribute features plush dense foam padding with soft, stain-resistant performance velvet upholstery for a luxurious seating experience that delivers premium comfort. Tribute can support up to 900 lbs and rests securely on a rimmed base covered in matching velvet. Introduce this cozy, extra wide retro-modern centerpiece to your living room or lounge area. Set Includes: One - Tribute Vertical Channel Tufted Sofa