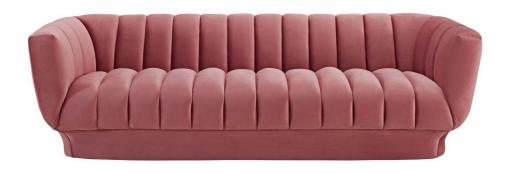

SKU: 989771

Tribute Vertical Channel Tufted Performance

Velvet Sofa In Dusty Rose

Regular Price: \$2,702.00 Special Price: \$1,499.00

|         | Height | Width | Depth |
|---------|--------|-------|-------|
| Overall | 26.50  | 35.50 | 88.50 |

Energize your living room decor with Tribute. Sit deeply in tactile luxury with vertical channel tufting that creates visual depth and a magnificent waterfall effect that spans the length of this vintage glamour sofa. Tribute features plush dense foam padding with soft, stain-resistant performance velvet upholstery for a luxurious seating experience that delivers premium comfort. Tribute can support up to 900 lbs and rests securely on a rimmed base covered in matching velvet. Introduce this cozy, extra wide retro-modern centerpiece to your living room or lounge area. Set Includes: One - Tribute Vertical Channel Tufted Sofa