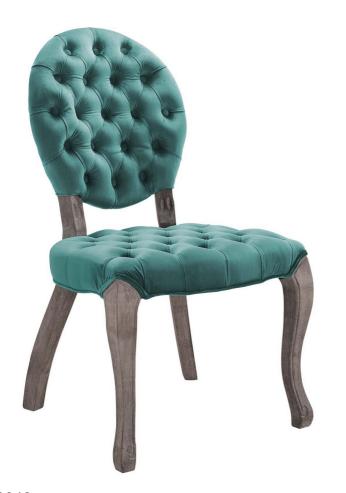

SKU: 989842

Archibald French Vintage Dining Performance

Velvet Side Chair In Teal

Regular Price: \$640.00 Overall 38.00 21.00 26.00

Height

Width

Depth

Special Price: \$339.00

Welcome Parisian elegance and modern farmhouse charm with the Archibald French Vintage Performance Velvet Dining Side Chair. Elegantly designed with deep-button tufting, a round seat back, weathered wood cabriole legs with chiseled artisan detail, Archibald makes a beautiful addition around the dining room table, in front of a vanity, or as an accent piece in the living room. Finely upholstered in stain-resistant performance velvet, Archibald comes with dense foam padding and an elastic support system, for a comfortable, supportive seat experience. Archibald includes plastic foot caps and comes fully assembled. Dining Chair Weight Capacity: 300 lbs. Set Includes: One - Archibald French Vintage Dining Side Chair