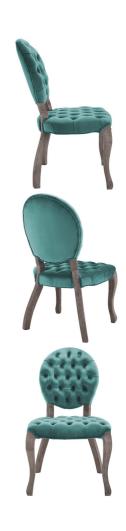

SKU: 989842

Archibald French Vintage Dining Performance

Velvet Side Chair In Teal

Regular Price: \$640.00 Overall 38.00 21.00 26.00

Height

Width

Depth

Special Price: \$339.00

Welcome Parisian elegance and modern farmhouse charm with the Archibald French Vintage Performance Velvet Dining Side Chair. Elegantly designed with deep-button tufting, a round seat back, weathered wood cabriole legs with chiseled artisan detail, Archibald makes a beautiful addition around the dining room table, in front of a vanity, or as an accent piece in the living room. Finely upholstered in stain-resistant performance velvet, Archibald comes with dense foam padding and an elastic support system, for a comfortable, supportive seat experience. Archibald includes plastic foot caps and comes fully assembled. Dining Chair Weight Capacity: 300 lbs. Set Includes: One - Archibald French Vintage Dining Side Chair