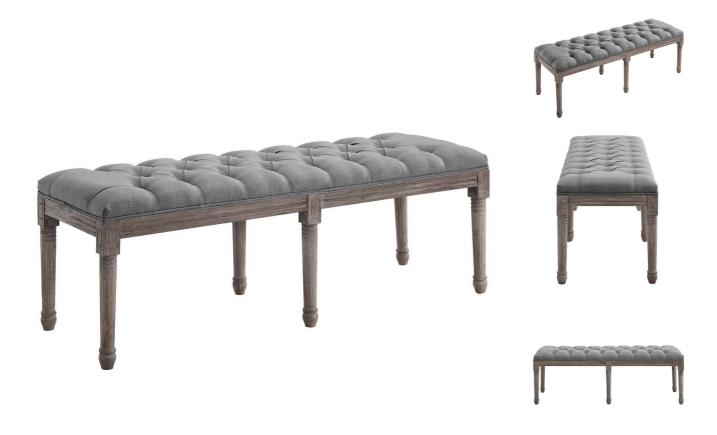

SKU: 989851

Linsley French Vintage Upholstered Fabric

Bench In Light Gray Regular Price: \$618.00 Special Price: \$329.00

|         | Height | Width | Depth |
|---------|--------|-------|-------|
| Overall | 20.00  | 18.50 | 55.00 |

Introduce the elegance of French inspiration and the charm of farmhouse style to your home with the Linsley French Vintage Bench. Perfect in the living room, or entryway foyer, this classic entryway bench features weathered wood legs with chiseled artisan detail. Finely upholstered in polyester fabric with dense foam padding, this accent bench is a perfect addition to modern farmhouse or vintage themed decors. Includes foot pads to protect flooring. Bench Weight Capacity: 450 lbs. Set Includes: One - Linsley French Vintage Bench