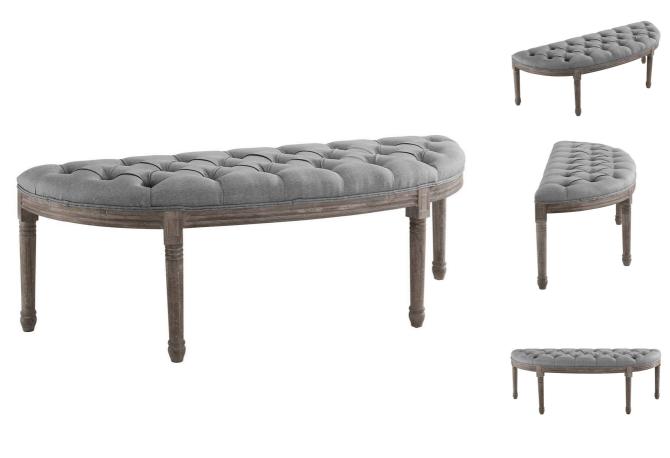

Introduce the elegance of French inspiration and the charm of vintage rustic style with the Luana Vintage French Upholstered Fabric Bench. Perfect in the bedroom, living room, or entryway foyer, this classic modern bench provides a supportive place to rest in nearly every room of the house. Featuring deep button tufting, carved weathered wood legs, dense foam padding, durable polyester fabric, and a sophisticated semi-circle shape of this timeless accent or entryway bench. Includes foot pads to protect flooring. Bench Weight Capacity: 450 lbs. Set Includes: One - Luana Vintage French Semi-Circle Bench