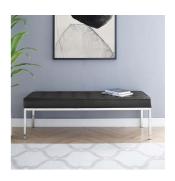

SKU: 989930

Garret Tufted Large Upholstered Faux Leather

Bench In Silver Black
Regular Price: \$1,138.00

Overall

Height
Width
Depth

Overall
17.50
20.00
55.50

Special Price: \$599.00

Revolutionize your living room furniture with the iconic Garret Tufted Button Faux Leather Accent Entryway Bench. Adding visual depth to your living room or lounge space, Garret features soft and durable faux leather upholstery accented in elegant button tufting. This modern living room accent bench comes in a captivating linear design with an external tubular stainless steel frame, four stainless steel silver legs, and non-marking foot caps. Inspired by the richness of mid-century modern style, Garret is the preferred choice of living rooms and lounge spaces. Bench Weight Capacity: 300 lbs. Set Includes: One - Garret Tufted Button Large Bench