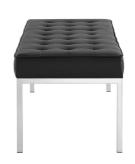

SKU: 989930

Garret Tufted Large Upholstered Faux Leather

Bench In Silver Black
Regular Price: \$1,138.00

Overall

Height
Width
Depth

Overall
17.50
20.00
55.50

Special Price: \$599.00

Revolutionize your living room furniture with the iconic Garret Tufted Button Faux Leather Accent Entryway Bench. Adding visual depth to your living room or lounge space, Garret features soft and durable faux leather upholstery accented in elegant button tufting. This modern living room accent bench comes in a captivating linear design with an external tubular stainless steel frame, four stainless steel silver legs, and non-marking foot caps. Inspired by the richness of mid-century modern style, Garret is the preferred choice of living rooms and lounge spaces. Bench Weight Capacity: 300 lbs. Set Includes: One - Garret Tufted Button Large Bench