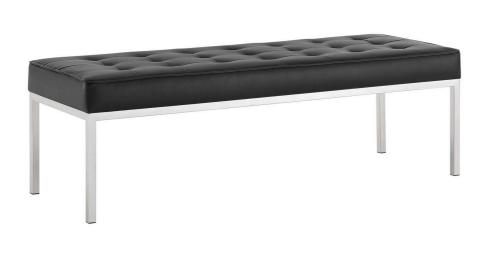

SKU: 989930

Garret Tufted Large Upholstered Faux Leather

Bench In Silver Black
Regular Price: \$1,138.00

Overall

Height
Width
Depth

Overall
17.50
20.00
55.50

Special Price: \$599.00

Revolutionize your living room furniture with the iconic Garret Tufted Button Faux Leather Accent Entryway Bench. Adding visual depth to your living room or lounge space, Garret features soft and durable faux leather upholstery accented in elegant button tufting. This modern living room accent bench comes in a captivating linear design with an external tubular stainless steel frame, four stainless steel silver legs, and non-marking foot caps. Inspired by the richness of mid-century modern style, Garret is the preferred choice of living rooms and lounge spaces. Bench Weight Capacity: 300 lbs. Set Includes: One - Garret Tufted Button Large Bench