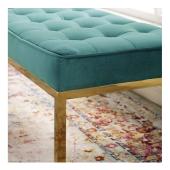

## SKU: 989937

Garret Gold Stainless Steel Leg Large Performance Velvet Bench In Gold Teal Regular Price: \$1,306.00 Special Price: \$689.00

|         | Height | Width | Depth |
|---------|--------|-------|-------|
| Overall | 17.50  | 20.00 | 55.50 |

Revolutionize your living room furniture with the iconic Garret Button Tufted Performance Velvet Accent Bench. Adding visual depth to your living room or lounge space, Garret features soft and durable performance velvet upholstery accented in elegant button tufting. This modern living room accent bench comes in a captivating linear design with an external tubular stainless steel frame, four gold stainless steel legs, and non-marking foot caps. Inspired by the richness of mid-century modern style, Garret is the preferred choice of living rooms and lounge spaces. Bench Weight Capacity: 300 lbs. Set Includes: One - Garret Gold Stainless Steel Leg Large Bench