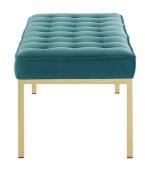

## SKU: 989937

Garret Gold Stainless Steel Leg Large Performance Velvet Bench In Gold Teal Regular Price: \$1,306.00 Special Price: \$689.00

|         | Height | Width | Depth |
|---------|--------|-------|-------|
| Overall | 17.50  | 20.00 | 55.50 |

Revolutionize your living room furniture with the iconic Garret Button Tufted Performance Velvet Accent Bench. Adding visual depth to your living room or lounge space, Garret features soft and durable performance velvet upholstery accented in elegant button tufting. This modern living room accent bench comes in a captivating linear design with an external tubular stainless steel frame, four gold stainless steel legs, and non-marking foot caps. Inspired by the richness of mid-century modern style, Garret is the preferred choice of living rooms and lounge spaces. Bench Weight Capacity: 300 lbs. Set Includes: One - Garret Gold Stainless Steel Leg Large Bench