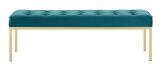

## SKU: 989937

Garret Gold Stainless Steel Leg Large Performance Velvet Bench In Gold Teal Regular Price: \$1,306.00 Special Price: \$689.00

|         | Height | Width | Depth |
|---------|--------|-------|-------|
| Overall | 17.50  | 20.00 | 55.50 |

Revolutionize your living room furniture with the iconic Garret Button Tufted Performance Velvet Accent Bench. Adding visual depth to your living room or lounge space, Garret features soft and durable performance velvet upholstery accented in elegant button tufting. This modern living room accent bench comes in a captivating linear design with an external tubular stainless steel frame, four gold stainless steel legs, and non-marking foot caps. Inspired by the richness of mid-century modern style, Garret is the preferred choice of living rooms and lounge spaces. Bench Weight Capacity: 300 lbs. Set Includes: One - Garret Gold Stainless Steel Leg Large Bench