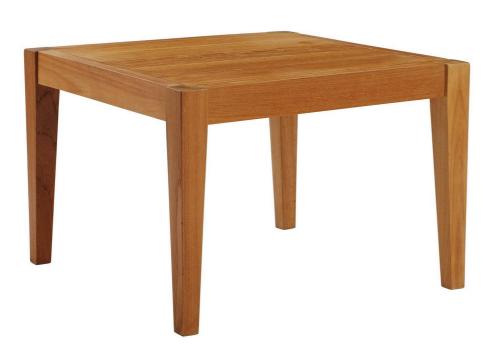

Soak in nature's majesty as you relax with the Cornelia Premium Grade A Teak Outdoor Collection. Create your best memories as you lounge with a series featuring configurations customizable for your space. Ideal for balconies, backyards, patios, gazebos, poolside or garden, choose from Cornelia's matching armchair, ottoman, chaise lounge, dining chair, dining table, sofa, and side table. Teak is known for solid construction and the ability to withstand weather extremes and is the wood selection of choice for long-lasting outdoor decor. Assembly required. Set Includes: One - Cornelia Side Table