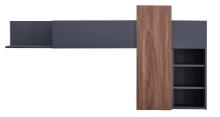

SKU: 990003

Lanark Wall Mounted Shelves In Walnut Gray

Regular Price: \$658.00 Special Price: \$349.00

|         | Height | Width | Depth |
|---------|--------|-------|-------|
| Overall | 35.50  | 70.00 | 10.50 |

Tap into mid-century aesthetics in your living space with the Lanark Wall Mounted Shelves. Showcase your favorite home accessories, travel memorabilia, photos and more with this versatile wall unit. Boasting a sleek linear silhouette, this wall shelf features with smooth walnut grain laminate, gray lacquer coating, a durable particleboard frame. Lanark is complete with a concealed shelving unit with a hinged door, three open cubbies, and a spacious open shelf that's perfect for display and storage. Lanark's contemporary linear style is the perfect addition to the modern living room, bedroom, lounge or recreation area. Set Includes: One - Lanark Wall Mounted Shelves