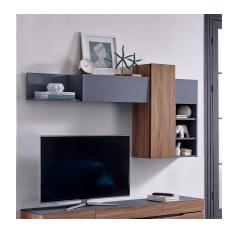

SKU: 990003

Lanark Wall Mounted Shelves In Walnut Gray

Regular Price: \$658.00 Special Price: \$349.00

|         | Height | Width | Depth |
|---------|--------|-------|-------|
| Overall | 35.50  | 70.00 | 10.50 |

Tap into mid-century aesthetics in your living space with the Lanark Wall Mounted Shelves. Showcase your favorite home accessories, travel memorabilia, photos and more with this versatile wall unit. Boasting a sleek linear silhouette, this wall shelf features with smooth walnut grain laminate, gray lacquer coating, a durable particleboard frame. Lanark is complete with a concealed shelving unit with a hinged door, three open cubbies, and a spacious open shelf that's perfect for display and storage. Lanark's contemporary linear style is the perfect addition to the modern living room, bedroom, lounge or recreation area. Set Includes: One - Lanark Wall Mounted Shelves