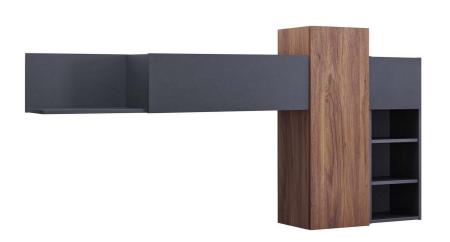

SKU: 990003

Lanark Wall Mounted Shelves In Walnut Gray

Regular Price: \$658.00 Special Price: \$349.00

|         | Height | Width | Depth |
|---------|--------|-------|-------|
| Overall | 35.50  | 70.00 | 10.50 |

Tap into mid-century aesthetics in your living space with the Lanark Wall Mounted Shelves. Showcase your favorite home accessories, travel memorabilia, photos and more with this versatile wall unit. Boasting a sleek linear silhouette, this wall shelf features with smooth walnut grain laminate, gray lacquer coating, a durable particleboard frame. Lanark is complete with a concealed shelving unit with a hinged door, three open cubbies, and a spacious open shelf that's perfect for display and storage. Lanark's contemporary linear style is the perfect addition to the modern living room, bedroom, lounge or recreation area. Set Includes: One - Lanark Wall Mounted Shelves