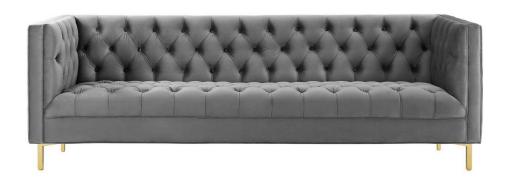

SKU: 990013

| Julian Tufted Button Performance Velvet Sofa In Gray | fted Button Performance Velvet Sofa In |       | Width | Depth |
|------------------------------------------------------|----------------------------------------|-------|-------|-------|
| Regular Price: \$2,674.00                            | Overall                                | 29.00 | 34.00 | 89.50 |

Special Price: \$1,499.00

Ease into the welcome embrace of the Julian sofa. Featuring a deep seating surface surrounded by diamond patterned deep button tufting creates a luxurious, vintage glamour. Soft, stain-resistant performance velvet upholstery covers supportive dense foam padding for a luxurious seating experience. Julian features a unique modern feel that elevates the decor in any living room or lounge area. Solidly constructed, Julian rests securely on four gold stainless steel legs. Set Includes: One - Julian Tufted Button Sofa