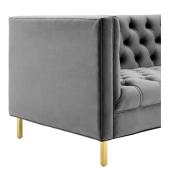

Special Price: \$1,499.00

Ease into the welcome embrace of the Julian sofa. Featuring a deep seating surface surrounded by diamond patterned deep button tufting creates a luxurious, vintage glamour. Soft, stain-resistant performance velvet upholstery covers supportive dense foam padding for a luxurious seating experience. Julian features a unique modern feel that elevates the decor in any living room or lounge area. Solidly constructed, Julian rests securely on four gold stainless steel legs. Set Includes: One - Julian Tufted Button Sofa