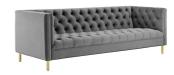

SKU: 990013

| Julian Tufted Button Performance Velvet Sofa In Gray | fted Button Performance Velvet Sofa In |       | Width | Depth |
|------------------------------------------------------|----------------------------------------|-------|-------|-------|
| Regular Price: \$2,674.00                            | Overall                                | 29.00 | 34.00 | 89.50 |

Special Price: \$1,499.00

Ease into the welcome embrace of the Julian sofa. Featuring a deep seating surface surrounded by diamond patterned deep button tufting creates a luxurious, vintage glamour. Soft, stain-resistant performance velvet upholstery covers supportive dense foam padding for a luxurious seating experience. Julian features a unique modern feel that elevates the decor in any living room or lounge area. Solidly constructed, Julian rests securely on four gold stainless steel legs. Set Includes: One - Julian Tufted Button Sofa