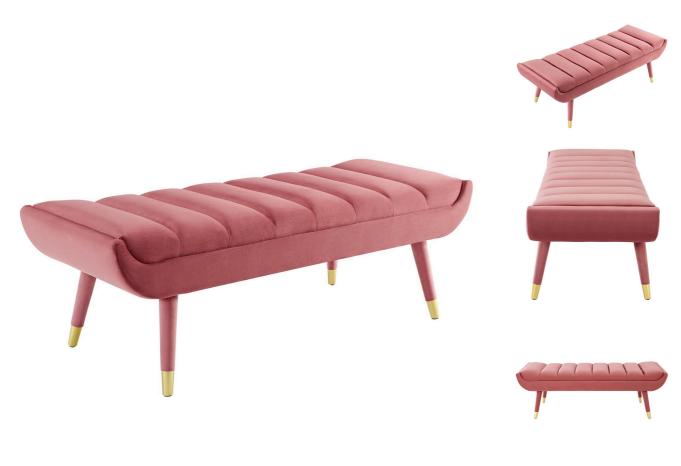

## SKU: 990110Balin Channel Tufted Performance Velvet AccentBench In Dusty RoseRegular Price: \$758.00Special Price: \$399.00

Subtle flair renews your living room decor with Balin. Channel tufting adds visual depth while Balin's gently curving ends add uplifting stability with vintage artisan accents. Balin is the transformative accent bench that will update your foyer, entryway, bedroom, living room, home office, or lounge area with sophistication and chic style. Soft, stain-resistant performance velvet upholstery covers the dense foam padding for added seating luxury. Balin is comprised of a solidly constructed rubberwood frame resting on four tapered birch legs covered in matching velvet upholstery with gold metal foot sleeves for that perfect artisan touch. Accent bench weight capacity: 600 lbs. Set Includes: One - Balin Channel Tufted Accent Bench