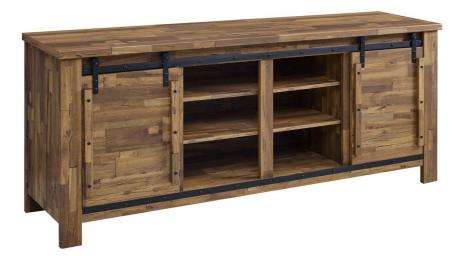

Depth

Width

SKU: 990127

Evianna 71" Rustic Sliding Door Tv Stand In

Walnut

Regular Price: \$1,176.00 Overall 28.50 17.50 71.00

Height

Special Price: \$619.00

Elevate your living room decor with the charming rustic barnyard look of the Evianna 71" Sliding Door TV Stand. A charming addition to the lounge room, bedroom, or living space, this entertainment center features six spacious and height-adjustable shelves for organizing all your media essentials. At 71" long, this entertainment console accommodates flat screen TVs up to 68" wide. This farmhouse-inspired TV stand is made of durable particleboard with wood-grain veneer and comes with two sliding doors for versatile hideaway storage. A stylish anchor, Evianna is also perfect for use as a sideboard, display stand, credenza, and storing and serving buffet table. Set Includes: One - Evianna 71" Rustic Sliding Door TV Stand