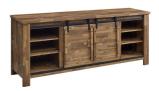

Depth

Width

SKU: 990127

Evianna 71" Rustic Sliding Door Tv Stand In

Walnut

Regular Price: \$1,176.00 Overall 28.50 17.50 71.00

Height

Special Price: \$619.00

Elevate your living room decor with the charming rustic barnyard look of the Evianna 71" Sliding Door TV Stand. A charming addition to the lounge room, bedroom, or living space, this entertainment center features six spacious and height-adjustable shelves for organizing all your media essentials. At 71" long, this entertainment console accommodates flat screen TVs up to 68" wide. This farmhouse-inspired TV stand is made of durable particleboard with wood-grain veneer and comes with two sliding doors for versatile hideaway storage. A stylish anchor, Evianna is also perfect for use as a sideboard, display stand, credenza, and storing and serving buffet table. Set Includes: One - Evianna 71" Rustic Sliding Door TV Stand