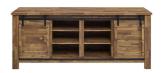

Elevate your living room decor with the charming rustic barnyard look of the Evianna 71" Sliding Door TV Stand. A charming addition to the lounge room, bedroom, or living space, this entertainment center features six spacious and height-adjustable shelves for organizing all your media essentials. At 71" long, this entertainment console accommodates flat screen TVs up to 68" wide. This farmhouse-inspired TV stand is made of durable particleboard with wood-grain veneer and comes with two sliding doors for versatile hideaway storage. A stylish anchor, Evianna is also perfect for use as a sideboard, display stand, credenza, and storing and serving buffet table. Set Includes: One - Evianna 71" Rustic Sliding Door TV Stand