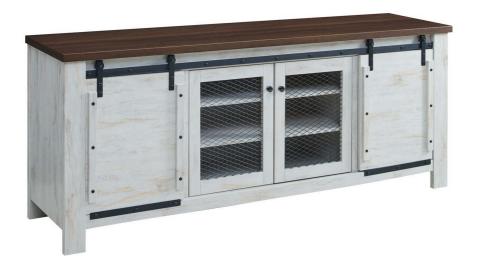

Depth

Width

SKU: 990128

Gabriel 71" Rustic Sliding Door Tv Stand In

White

Regular Price: \$1,240.00 Overall 28.50 17.50 71.00

Height

Special Price: \$659.00

Elevate your living room decor with the charming rustic barnyard look of the Gabriel 71" Sliding Door TV Stand. A charming addition to the lounge room, bedroom, or living space, this entertainment center features six spacious and height-adjustable shelves with cable management for organizing all your media essentials. At 71" long, this entertainment console accommodates flat screen TVs up to 68" wide. This farmhouse-inspired TV stand is made of durable particleboard with wood-grain veneer and comes with two sliding doors, and two hinged mesh front doors, for versatile hideaway storage. A stylish anchor, Gabriel is also perfect for use as a sideboard, display stand, credenza, and storing and serving buffet table in the living room, entryway, or dining room. Set Includes: One - Gabriel 71" Rustic Sliding Door TV Stand