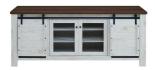

Elevate your living room decor with the charming rustic barnyard look of the Gabriel 71" Sliding Door TV Stand. A charming addition to the lounge room, bedroom, or living space, this entertainment center features six spacious and height-adjustable shelves with cable management for organizing all your media essentials. At 71" long, this entertainment console accommodates flat screen TVs up to 68" wide. This farmhouse-inspired TV stand is made of durable particleboard with wood-grain veneer and comes with two sliding doors, and two hinged mesh front doors, for versatile hideaway storage. A stylish anchor, Gabriel is also perfect for use as a sideboard, display stand, credenza, and storing and serving buffet table in the living room, entryway, or dining room. Set Includes: One - Gabriel 71" Rustic Sliding Door TV Stand