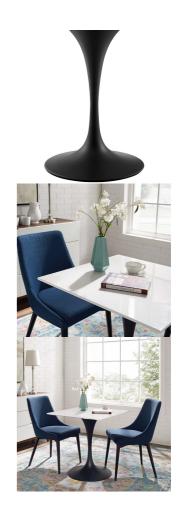

Depth

SKU: 990197

Willow 28" Square Wood Top Dining Table In

Black White

Height Width

Regular Price: \$864.00 Overall 28.50 27.50 27.50

Special Price: \$459.00

Reflecting a seamless organic shape and timeless form, the Willow dining table has become a symbol of modernism for over the past 60 years. Before its release, homes were filled with clunky remnants of an industrial age long gone by. But in order to advance into the new world, homes first had to transition from the traditional table, into a piece that connoted progress. The base and dimensions are true to the original specifications, while the table's square white top and metal tapered base are carefully lacquered with a chip-resistant finish. Set Includes: One - Willow 28" Square Dining Table