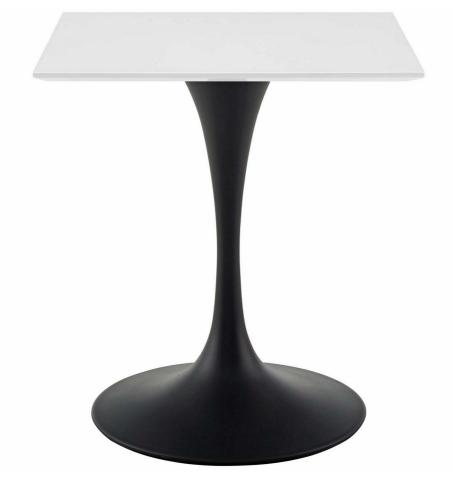

Depth

SKU: 990197

Willow 28" Square Wood Top Dining Table In

Black White

Height Width

Regular Price: \$864.00 Overall 28.50 27.50 27.50

Special Price: \$459.00

Reflecting a seamless organic shape and timeless form, the Willow dining table has become a symbol of modernism for over the past 60 years. Before its release, homes were filled with clunky remnants of an industrial age long gone by. But in order to advance into the new world, homes first had to transition from the traditional table, into a piece that connoted progress. The base and dimensions are true to the original specifications, while the table's square white top and metal tapered base are carefully lacquered with a chip-resistant finish. Set Includes: One - Willow 28" Square Dining Table