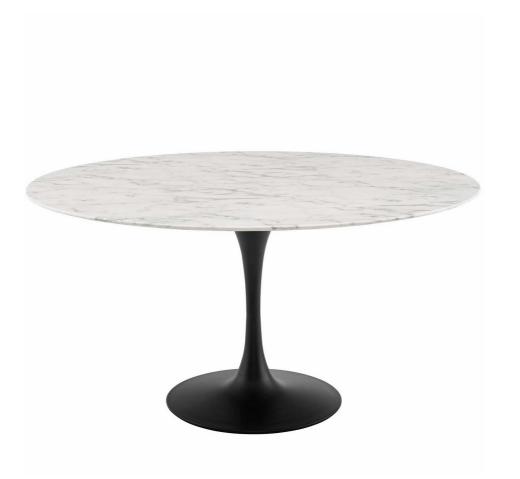

SKU: 990213

Willow 60" Round Artificial Marble Dining Table

In Black White

Regular Price: \$2,318.00 Overall 29.50 60.00 60.00

Height

Width

Depth

Special Price: \$1,299.00

Reflecting a seamless organic shape and timeless form, the Willow dining table has become a symbol of modernism for over the past 60 years. Before its release, homes were filled with clunky remnants of an industrial age long gone by. But in order to advance into the new world, homes first had to transition from the traditional square table, into a piece that connoted progress. The base and dimensions are true to the original specifications, while the table's circular artificial marble top, and tapered metal base, are carefully lacquered with a scratch and chip resistant finish. Set Includes: One - Willow 60" Round Dining Table