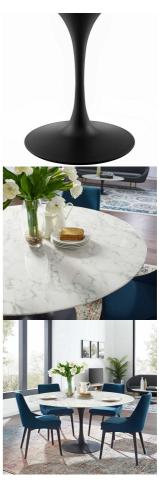

SKU: 990213

Willow 60" Round Artificial Marble Dining Table

In Black White

Regular Price: \$2,318.00 Overall 29.50 60.00 60.00

Height

Width

Depth

Special Price: \$1,299.00

Reflecting a seamless organic shape and timeless form, the Willow dining table has become a symbol of modernism for over the past 60 years. Before its release, homes were filled with clunky remnants of an industrial age long gone by. But in order to advance into the new world, homes first had to transition from the traditional square table, into a piece that connoted progress. The base and dimensions are true to the original specifications, while the table's circular artificial marble top, and tapered metal base, are carefully lacquered with a scratch and chip resistant finish. Set Includes: One - Willow 60" Round Dining Table