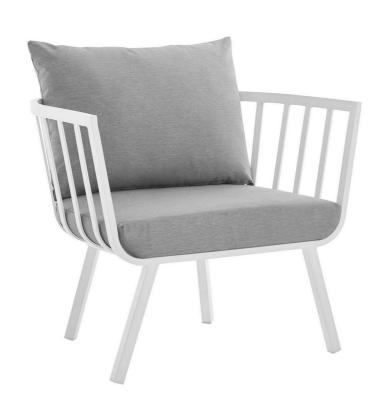

Refresh your outdoor decor with the Estelle Outdoor Patio Aluminum Armchair. Defined by a crisp, coastal style, this installment of the Estelle outdoor sectional sofa furniture collection features an open barrel back design, sleek armrests, splayed legs, and plush 4" thick all-weather UV-resistant fabric cushions. Solidly constructed with a powder-coated aluminum frame, the Estelle outdoor chair will enhance the look of your patio, backyard, balcony, porch, deck, or poolside area. Includes foot caps. Chair Weight Capacity: 300 lbs Set Includes: One - Estelle Armchair