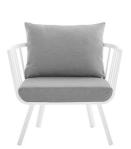

Refresh your outdoor decor with the Estelle Outdoor Patio Aluminum Armchair. Defined by a crisp, coastal style, this installment of the Estelle outdoor sectional sofa furniture collection features an open barrel back design, sleek armrests, splayed legs, and plush 4" thick all-weather UV-resistant fabric cushions. Solidly constructed with a powder-coated aluminum frame, the Estelle outdoor chair will enhance the look of your patio, backyard, balcony, porch, deck, or poolside area. Includes foot caps. Chair Weight Capacity: 300 lbs Set Includes: One - Estelle Armchair