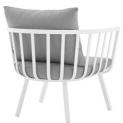

Refresh your outdoor decor with the Estelle Outdoor Patio Aluminum Armchair. Defined by a crisp, coastal style, this installment of the Estelle outdoor sectional sofa furniture collection features an open barrel back design, sleek armrests, splayed legs, and plush 4" thick all-weather UV-resistant fabric cushions. Solidly constructed with a powder-coated aluminum frame, the Estelle outdoor chair will enhance the look of your patio, backyard, balcony, porch, deck, or poolside area. Includes foot caps. Chair Weight Capacity: 300 lbs Set Includes: One - Estelle Armchair