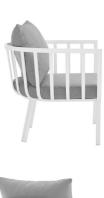

Refresh your outdoor decor with the Estelle Outdoor Patio Aluminum Armchair. Defined by a crisp, coastal style, this installment of the Estelle outdoor sectional sofa furniture collection features an open barrel back design, sleek armrests, splayed legs, and plush 4" thick all-weather UV-resistant fabric cushions. Solidly constructed with a powder-coated aluminum frame, the Estelle outdoor chair will enhance the look of your patio, backyard, balcony, porch, deck, or poolside area. Includes foot caps. Chair Weight Capacity: 300 lbs Set Includes: One - Estelle Armchair