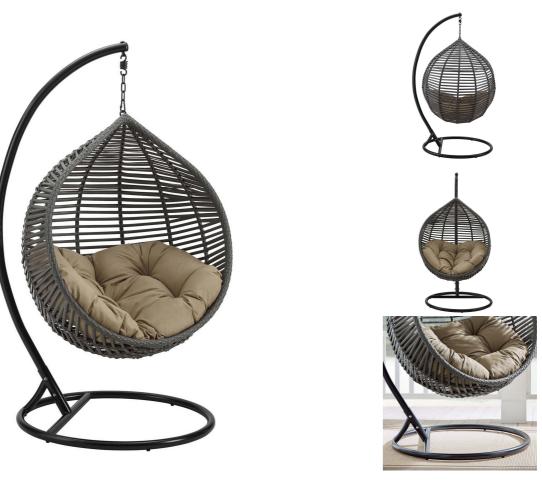

## memoky

SKU: 990370 Erroll Teardrop Outdoor Patio Swing Chair In Gray Mocha Regular Price: \$1,231.00 Special Price: \$649.00

|         | Height | Width | Depth |
|---------|--------|-------|-------|
| Overall | 77.00  | 28.50 | 41.00 |

Calmly sway back and forth from the secure comfort of the Erroll Teardrop Outdoor Patio Swing Chair with Stand. This stylish modern outdoor hanging chair comes with a durable powder-coated steel frame wrapped in a longlasting PE wicker rattan weave, hanging steel chain, and steel stand. Complete with a soft all-weather tufted polyester fabric cushion, this versatile hanging chair is a welcome update to your deck, porch, patio, or inside your home as a fun swing chair for the bedroom or living room. Enjoy a relaxing seating experience from the comfort of this teardrop hanging chair with steel stand. Chair Weight Capacity: 265 lbs. Set Includes: One - Erroll Teardrop Swing Chair