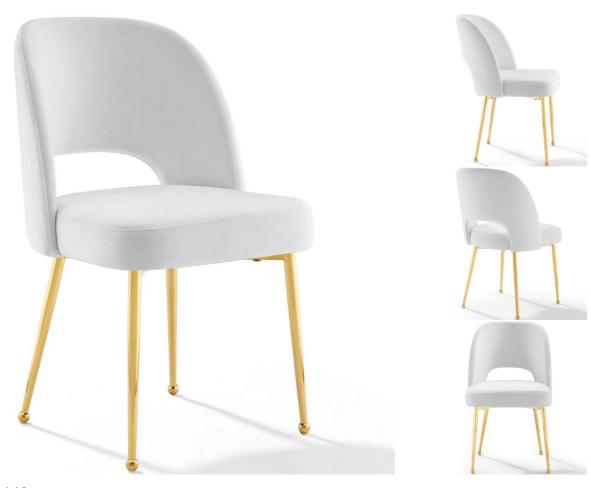

Revel in a stylish update on a classic design. Comprised of densely padded foam that supports the soft, stainresistant performance velvet upholstery, Bodiford offers a luxurious update to mid-century design. This glamorous dining chair is constructed from bentwood and sits atop four gold stainless steel splayed and tapered legs with ball feet. A comfortable velvet dining chair with open back design, experience the smooth curves and subtle embrace of this versatile dining room side chair. Chair Weight Capacity: 331 lbs. Set Includes: One - Bodiford Dining Room Side Chair