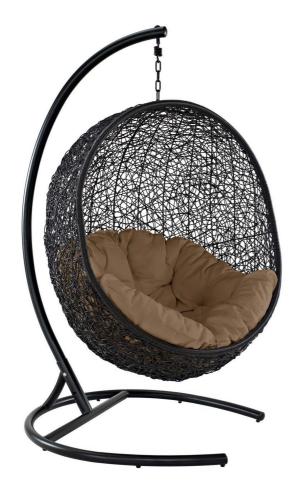

SKU: 990466

Lawson Swing Outdoor Patio Lounge Chair In

Mocha

Height Width Depth

Overall

71.00

43.50

40.00

Regular Price: \$1,482.00 Special Price: \$779.00

Embark on moments of metamorphosis and rebirth with an exotic hanging outdoor swing chair. Transform the mundane to heightened states of consciousness with Lawson Outdoor Swing Chair. This hanging swing chair is comprised of a sturdy espresso metal stand and rattan seat. Surround yourself with plush fabric cushions to complete entry into a relaxed state in the Lawson Hanging Chair. Set Includes: One - Lawson Wicker Rattan Outdoor Wicker Patio Stand One - Lawson Wicker Rattan Outdoor Wicker Patio Swing Chair