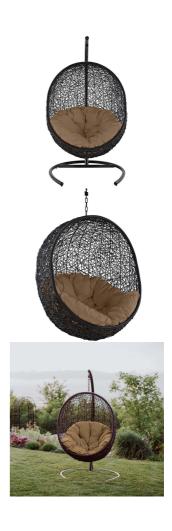

SKU: 990466

Lawson Swing Outdoor Patio Lounge Chair In

Mocha

Height Width Depth

Overall

71.00

43.50

40.00

Regular Price: \$1,482.00 Special Price: \$779.00

Embark on moments of metamorphosis and rebirth with an exotic hanging outdoor swing chair. Transform the mundane to heightened states of consciousness with Lawson Outdoor Swing Chair. This hanging swing chair is comprised of a sturdy espresso metal stand and rattan seat. Surround yourself with plush fabric cushions to complete entry into a relaxed state in the Lawson Hanging Chair. Set Includes: One - Lawson Wicker Rattan Outdoor Wicker Patio Stand One - Lawson Wicker Rattan Outdoor Wicker Patio Swing Chair