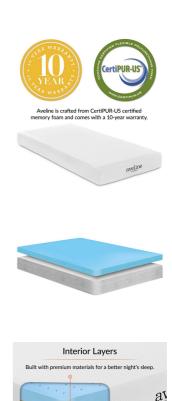

SKU: 990586

Mccoy 8" Twin Mattress

Height Width Depth

Regular Price: \$636.00
Special Price: \$369.00

Overall 8.00
75.00
39.00

Take a deep breath and exhale because you've found your pathway to that perfect sleep. Topped with gel-infused memory foam to keep your body climate steady, the mattress dissipates your body heat while quickly conforming to your weight and position. Sleep peacefully with an open cell ventilated memory foam solution that relieves pressure points, reduces bounce between two sleepers, and delivers welcome relief from the aches and pains of traditional mattresses. McCoy is CertiPUR-US® certified by accredited independent testing laboratories, so you can be confident that the memory foam is made without formaldehyde, ozone depleters, mercury, and other heavy metals including PBDEs, TDCPP or TCEP ("Tris") flame retardants, and is low on VOC. The mattress comes vacuum-packed and rolled to fit into an easily portable box. It takes 2 to 4 hours for the mattress to expand most of the way and a day to expand fully. Includes a removable stretch knit diamond patterned cover. Box spring or foundation is optional. Slatted bases should be less than 3" apart. Set Includes: One - Modway Mattress