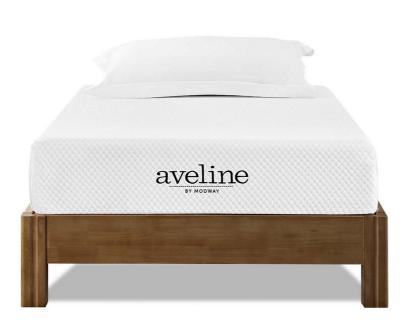

SKU: 990586

Mccoy 8" Twin Mattress

Height Width Depth

Regular Price: \$636.00
Special Price: \$369.00

Overall 8.00
75.00
39.00

Take a deep breath and exhale because you've found your pathway to that perfect sleep. Topped with gel-infused memory foam to keep your body climate steady, the mattress dissipates your body heat while quickly conforming to your weight and position. Sleep peacefully with an open cell ventilated memory foam solution that relieves pressure points, reduces bounce between two sleepers, and delivers welcome relief from the aches and pains of traditional mattresses. McCoy is CertiPUR-US® certified by accredited independent testing laboratories, so you can be confident that the memory foam is made without formaldehyde, ozone depleters, mercury, and other heavy metals including PBDEs, TDCPP or TCEP ("Tris") flame retardants, and is low on VOC. The mattress comes vacuum-packed and rolled to fit into an easily portable box. It takes 2 to 4 hours for the mattress to expand most of the way and a day to expand fully. Includes a removable stretch knit diamond patterned cover. Box spring or foundation is optional. Slatted bases should be less than 3" apart. Set Includes: One - Modway Mattress