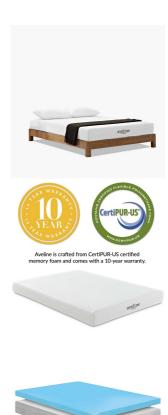

Take a deep breath and exhale because you've found your pathway to that perfect sleep. Topped with gel-infused memory foam to keep your body climate steady, the mattress dissipates your body heat while quickly conforming to your weight and position. Sleep peacefully with an open cell ventilated memory foam solution that relieves pressure points, reduces bounce between two sleepers, and delivers welcome relief from the aches and pains of traditional mattresses. McCoy is CertiPUR-US® certified by accredited independent testing laboratories, so you can be confident that the memory foam is made without formaldehyde, ozone depleters, mercury, and other heavy metals including PBDEs, TDCPP or TCEP ("Tris") flame retardants, and is low on VOC. The mattress comes vacuum-packed and rolled to fit into an easily portable box. It takes 2 to 4 hours for the mattress to expand most of the way and a day to expand fully. Includes a removable stretch knit diamond patterned cover. Box spring or foundation is optional. Slatted bases should be less than 3" apart. Set Includes: One - Modway Mattress