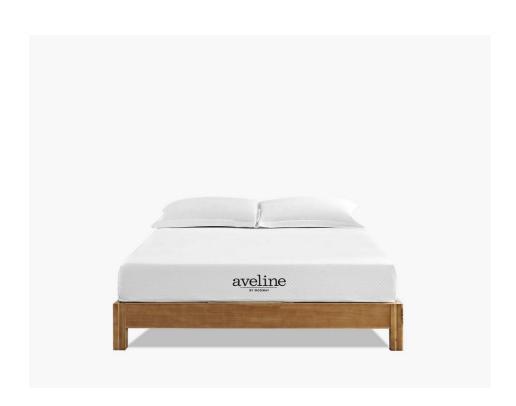

Take a deep breath and exhale because you've found your pathway to that perfect sleep. Topped with gel-infused memory foam to keep your body climate steady, the mattress dissipates your body heat while quickly conforming to your weight and position. Sleep peacefully with an open cell ventilated memory foam solution that relieves pressure points, reduces bounce between two sleepers, and delivers welcome relief from the aches and pains of traditional mattresses. McCoy is CertiPUR-US® certified by accredited independent testing laboratories, so you can be confident that the memory foam is made without formaldehyde, ozone depleters, mercury, and other heavy metals including PBDEs, TDCPP or TCEP ("Tris") flame retardants, and is low on VOC. The mattress comes vacuum-packed and rolled to fit into an easily portable box. It takes 2 to 4 hours for the mattress to expand most of the way and a day to expand fully. Includes a removable stretch knit diamond patterned cover. Box spring or foundation is optional. Slatted bases should be less than 3" apart. Set Includes: One - Modway Mattress