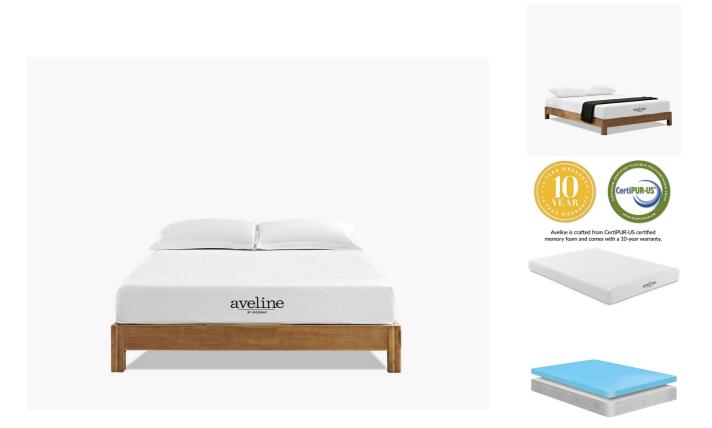

## memoky

SKU: 990593HeightWidthDepthRegular Price: \$988.00Overall8.0080.0060.00Special Price: \$579.008.0080.0060.00

Take a deep breath and exhale because you've found your pathway to that perfect sleep. Topped with gel-infused memory foam to keep your body climate steady, the mattress dissipates your body heat while quickly conforming to your weight and position. Sleep peacefully with an open cell ventilated memory foam solution that relieves pressure points, reduces bounce between two sleepers, and delivers welcome relief from the aches and pains of traditional mattresses. McCoy is CertiPUR-US® certified by accredited independent testing laboratories, so you can be confident that the memory foam is made without formaldehyde, ozone depleters, mercury, and other heavy metals including PBDEs, TDCPP or TCEP ("Tris") flame retardants, and is low on VOC. The mattress comes vacuum-packed and rolled to fit into an easily portable box. It takes 2 to 4 hours for the mattress to expand most of the way and a day to expand fully. Includes a removable stretch knit diamond patterned cover. Box spring or foundation is optional. Slatted bases should be less than 3" apart. Set Includes: One - Modway Mattress