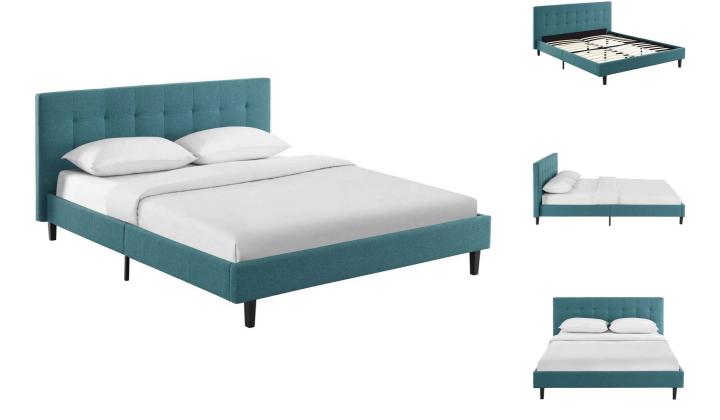

SKU: 990658

Pattinson Queen Fabric Bed In Teal

Regular Price: \$695.00 Special Price: \$369.00

|         | Height | Width | Depth |
|---------|--------|-------|-------|
| Overall | 36.50  | 86.00 | 66.00 |

Inspire sweet dreams with the Pattinson Platform Bed. Charmingly designed with grace and distinction, Pattinson comes with an upholstered polyester fabric base and tufted headboard, solid wood legs, and a slatted wood support system that eliminates the need for a box spring. Complete with a reinforced center beam with supporting legs for maximal stability, Pattinson accommodates the various mattress types on the market such as memory foam, spring, latex, and hybrid. Imparting a heartening chic-luxe look, Pattinson is a well-made bed perfect for the instant update or bedroom transformation. Weight capacity up to 1300 lbs. Mattress Not Included. Set Includes: One - Pattinson Queen Bed