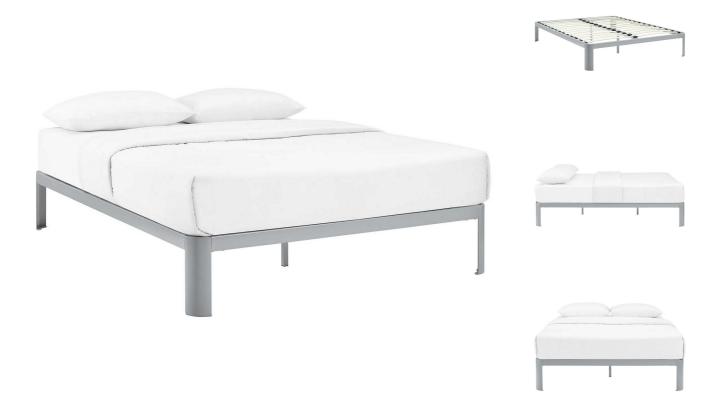

SKU: 990718

Margot King Bed Frame In Gray

Regular Price: \$485.00 Special Price: \$259.00

|         | Height | Width | Depth |
|---------|--------|-------|-------|
| Overall | 12.50  | 80.00 | 76.00 |

Transform your bedroom with the Margot Bed Frame. With a slatted wood support system and sturdy steel frame, Margot eliminates the need for a boxspring and firmly supports the various mattress types on the market such as memory foam, spring, latex, and hybrid. Featuring a sleek design with non-marking foot pads, plus reinforced center beams with extra support legs, Margot is a solidly built bed that superbly serves the diverse needs of the modern home. Margot holds a weight capacity of up to 1300 lbs. Mattress Not Included. Set Includes: One - Margot King Bed Frame