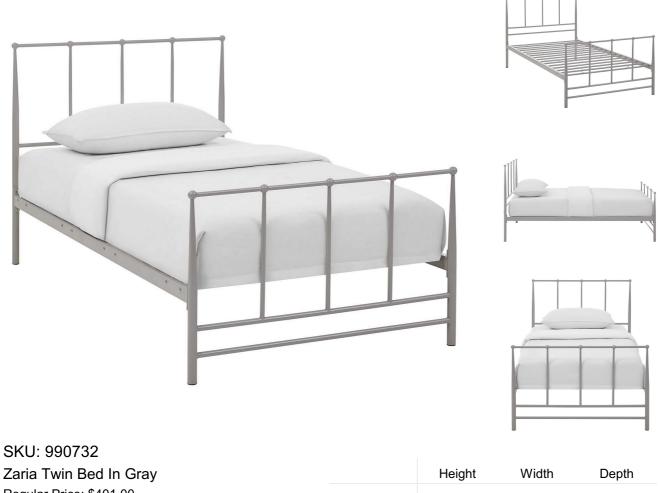

## memoky

Regular Price: \$401.00 Special Price: \$219.00

|         | Height | Width | Depth |
|---------|--------|-------|-------|
| Overall | 39.50  | 78.50 | 41.00 |

Introduce a serene and relaxed look with the exceptionally built Zaria Platform Bed. Gracefully designed with integrated round finials, comprehensive headboard to footboard construction, charming tapered frame made of coated steel, and non-marking foot caps, Zaria is a nostalgic piece built upon the standards of design excellence. Reminiscent of nostalgic cottages and country homes, Zaria's rail system eliminates the need for a box spring, and admirably supports mattress types such as memory foam, spring, latex, and hybrid. Weight capacity up to 1300 lbs. Mattress Not Included. Set Includes: One - Zaria Twin Bed