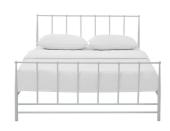

SKU: 990736

Zaria Full Bed In White

Regular Price: \$502.00

Special Price: \$269.00

|         | Height | Width | Depth |
|---------|--------|-------|-------|
| Overall | 39.50  | 78.50 | 56.00 |

Introduce a serene and relaxed look with the exceptionally built Zaria Platform Bed. Gracefully designed with integrated round finials, comprehensive headboard to footboard construction, charming tapered frame made of coated steel, non-marking foot caps, and a reinforced center beam with supporting legs for maximal stability, Zaria is a nostalgic piece built upon the standards of design excellence. Reminiscent of nostalgic cottages and country homes, Zaria's rail system eliminates the need for a box spring, and admirably supports mattress types such as memory foam, spring, latex, and hybrid. Weight capacity up to 1300 lbs. Mattress Not Included. Set Includes: One - Zaria Full Bed