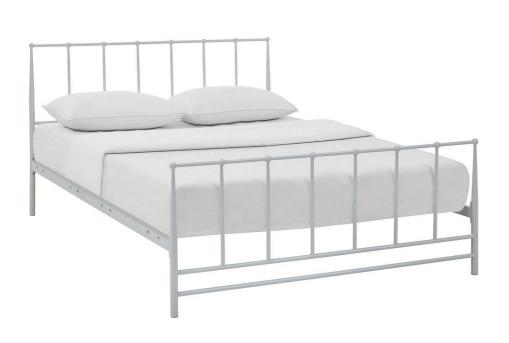

SKU: 990736

Zaria Full Bed In White

Regular Price: \$502.00

Special Price: \$269.00

|         | Height | Width | Depth |
|---------|--------|-------|-------|
| Overall | 39.50  | 78.50 | 56.00 |

Introduce a serene and relaxed look with the exceptionally built Zaria Platform Bed. Gracefully designed with integrated round finials, comprehensive headboard to footboard construction, charming tapered frame made of coated steel, non-marking foot caps, and a reinforced center beam with supporting legs for maximal stability, Zaria is a nostalgic piece built upon the standards of design excellence. Reminiscent of nostalgic cottages and country homes, Zaria's rail system eliminates the need for a box spring, and admirably supports mattress types such as memory foam, spring, latex, and hybrid. Weight capacity up to 1300 lbs. Mattress Not Included. Set Includes: One - Zaria Full Bed