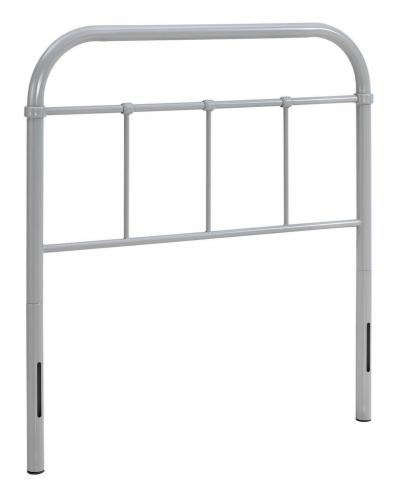

SKU: 990771

Pucci Twin Steel Headboard In Gray

Regular Price: \$119.00 Special Price: \$62.00

|         | Height | Width | Depth |
|---------|--------|-------|-------|
| Overall | 40.50  | 2.00  | 38.00 |

Imbue your room with the rustic grace of the Modway Pucci Vintage Metal Twin Headboard. Complement modern farmhouse decor with solidly constructed vintage styled steel piping and sturdy frame. Pucci Twin Headboard comes with a reinforced center ladder beam and non-marking foot caps, and comes designed with whispers of nostalgia and a fluid simplicity that effortlessly enhances modern farmhouse and cottage style decors. Set Includes: One - Pucci Twin Steel Headboard