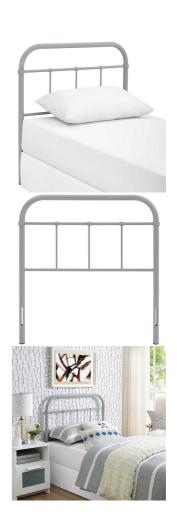

SKU: 990771

Pucci Twin Steel Headboard In Gray

Regular Price: \$119.00 Special Price: \$62.00

|         | Height | Width | Depth |
|---------|--------|-------|-------|
| Overall | 40.50  | 2.00  | 38.00 |

Imbue your room with the rustic grace of the Modway Pucci Vintage Metal Twin Headboard. Complement modern farmhouse decor with solidly constructed vintage styled steel piping and sturdy frame. Pucci Twin Headboard comes with a reinforced center ladder beam and non-marking foot caps, and comes designed with whispers of nostalgia and a fluid simplicity that effortlessly enhances modern farmhouse and cottage style decors. Set Includes: One - Pucci Twin Steel Headboard