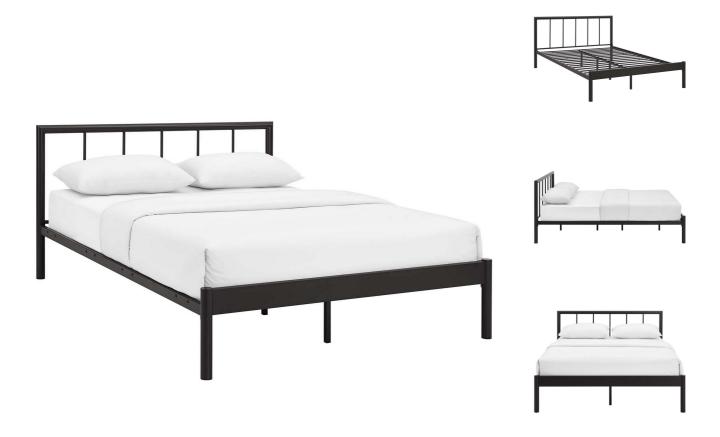

SKU: 990788

Rusconi Full Bed Frame In Brown

Regular Price: \$540.00 Special Price: \$289.00

|         | Height | Width | Depth |
|---------|--------|-------|-------|
| Overall | 35.50  | 57.00 | 80.50 |

Immediately energize contemporary decor with the Rusconi Full Platform Bed. A must-have piece that makes every style choice harmonious, Rusconi eliminates the need for a box spring, and admirably supports mattress types such as memory foam, spring, latex, and hybrid. Designed to complement your modern decor, the Rusconi platform bed is solidly built with a reinforced center beam, non-marking foot caps, and supports up to 1323 pounds. Mattress not included. Set Includes: One - Rusconi Full Bed Frame