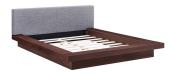

## memoky

Depth

Width

SKU: 990821 Baldur Queen Fabric Platform Bed In Walnut Gray Regular Price: \$2,133.00 Special Price: \$1,199.00

Overall 31.00 93.50 76.00

Height

Instantly transform your bedroom landscape with the Baldur Platform Bed. Designed with clean straight lines and a compelling aesthetic, Baldur features a sturdy laminated particleboard base with cappuccino veneer, foam-padded headboard upholstered in polyester fabric, slatted support that eliminates the need for a box spring, and a reinforced center beam with supporting legs for maximal stability. Update your bedroom décor with an engaging platform bed which evinces a refined look and striking design. Baldur admirably supports mattress types such as memory foam, spring, latex, and hybrid. Mattress Not Included. Set Includes: One - Baldur Queen Platform Bed