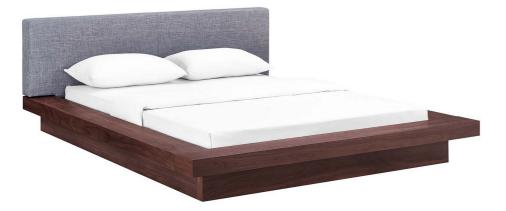

## memoky

Depth

Width

SKU: 990821 Baldur Queen Fabric Platform Bed In Walnut Gray Regular Price: \$2,133.00 Special Price: \$1,199.00

Overall 31.00 93.50 76.00

Height

Instantly transform your bedroom landscape with the Baldur Platform Bed. Designed with clean straight lines and a compelling aesthetic, Baldur features a sturdy laminated particleboard base with cappuccino veneer, foam-padded headboard upholstered in polyester fabric, slatted support that eliminates the need for a box spring, and a reinforced center beam with supporting legs for maximal stability. Update your bedroom décor with an engaging platform bed which evinces a refined look and striking design. Baldur admirably supports mattress types such as memory foam, spring, latex, and hybrid. Mattress Not Included. Set Includes: One - Baldur Queen Platform Bed