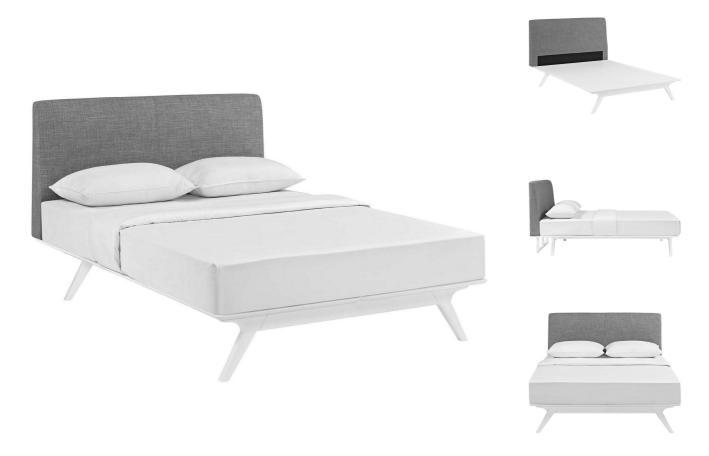

SKU: 990839

Conroy Full Bed In White Gray

Regular Price: \$1,922.00 Special Price: \$1,099.00

|         | Height | Width | Depth |
|---------|--------|-------|-------|
| Overall | 43.00  | 79.00 | 53.00 |

Transform your ordinary bedroom arrangements into a more compelling décor with the Conroy full size platform bed. Made of sturdy MDF boards, Conroy with its open design and platform leg support, proves that elegance doesn't need to come at the expense of simplicity. Finely upholstered with a foam padded fabric headboard, Conroy is an easy to maintain white finished piece that admirably delivers both comfort and style. Conroy requires assembly, and should be spot cleaned only. Headboard included. Full size mattress not included. The Conroy Full size platform bed does not need a boxspring. Set Includes: One - Conroy Full Bed Frame