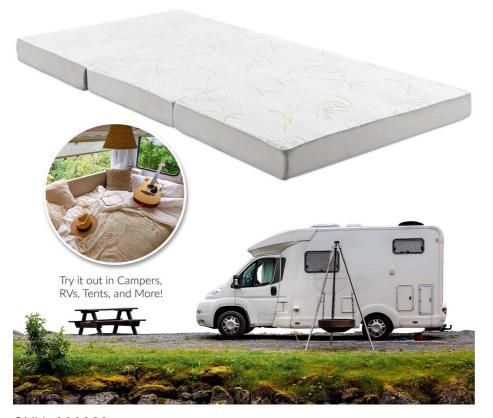

Our Relax Tri-Fold Mattress is perfect for those who are always on the go.

The Relax Tri-Fold mattress comes vacuum-packed, rolled and sealed in a small portable box.

SKU: 990862

| Tignor 39 X 80 X 4 (Twin XI) Tri-Fold Mattress |         | Height | Width | Depth |
|------------------------------------------------|---------|--------|-------|-------|
| Regular Price: \$379.00                        | Overall | 4.00   | 39.00 | 80.00 |

Special Price: \$219.00

Enjoy reliable comfort with the Modway Tignor 4" Twin XL Tri-Fold Mattress Topper. Complete with a .5" top layer of memory foam, 3.5" of responsive foam, and an ultra-soft removable cover with a non-slip bottom, Tignor delivers sound sleep by night and a seating area by day. Unfold Tignor in the living room as a play mattress, prop up against the wall to use as an extra lounge chair, or take with your as a portable mattress while camping or traveling. Tignor is CertiPUR-US® certified by accredited independent testing laboratories, so you can be confident that the memory foam is made without formaldehyde, ozone depleters, mercury, and other heavy metals including PBDEs, TDCPP or TCEP ("Tris") flame retardants, and is low on VOC. The Tignor Twin XL folding mattress comes vacuum-packed and rolled to fit into an easily portable box. It takes 2 to 4 hours for Tignor to expand most of the way and a day to expand fully. Tignor is a firm tri-fold mattress that delivers comfortable support while accommodating the needs of guests, dorm room friends, and family fun activities. Set Includes: One - Tignor 39 x 80 x 4 (Twin XL) Tri-Fold Mattress