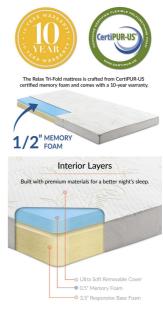

Special Price: \$219.00

Enjoy reliable comfort with the Modway Tignor 4" Twin XL Tri-Fold Mattress Topper. Complete with a .5" top layer of memory foam, 3.5" of responsive foam, and an ultra-soft removable cover with a non-slip bottom, Tignor delivers sound sleep by night and a seating area by day. Unfold Tignor in the living room as a play mattress, prop up against the wall to use as an extra lounge chair, or take with your as a portable mattress while camping or traveling. Tignor is CertiPUR-US® certified by accredited independent testing laboratories, so you can be confident that the memory foam is made without formaldehyde, ozone depleters, mercury, and other heavy metals including PBDEs, TDCPP or TCEP ("Tris") flame retardants, and is low on VOC. The Tignor Twin XL folding mattress comes vacuum-packed and rolled to fit into an easily portable box. It takes 2 to 4 hours for Tignor to expand most of the way and a day to expand fully. Tignor is a firm tri-fold mattress that delivers comfortable support while accommodating the needs of guests, dorm room friends, and family fun activities. Set Includes: One - Tignor 39 x 80 x 4 (Twin XL) Tri-Fold Mattress