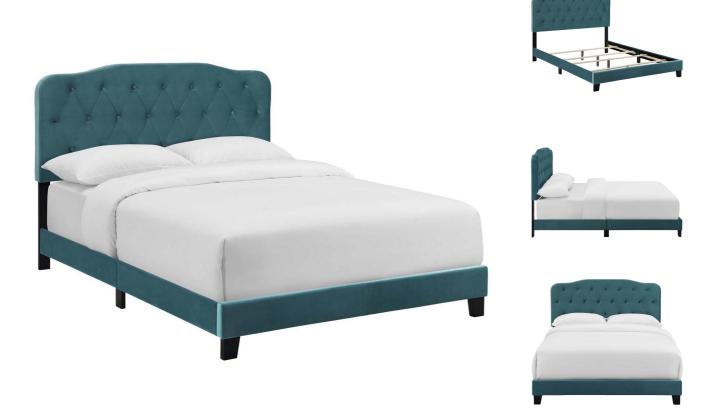

SKU: 990944

Kathleen Full Performance Velvet Bed In Sea
Blue

Regular Price: \$474.00

Overall

Width

Depth

47.50

81.50

58.00

Special Price: \$249.00

Refresh your bedroom space with the cozy elegance of the Kathleen Full Bed. Designed with chic style and contemporary charm, Kathleen is upholstered in stain-resistant velvet polyester fabric and features a timeless button-tufted headboard, solid wood and LVL construction, and wood legs with non-marking caps. Complete with reinforced center beams for maximum stability, Kathleen accommodates memory foam, spring, latex, and hybrid mattresses. A modern centerpiece to a teenager's bedroom or guest suite, this upholstered bed frame effortlessly transforms bedroom décor with its gentle curves and luxe look. Box spring required (not included). Bed Weight Capacity: 800 lbs. Set Includes: One - Kathleen Full Bed